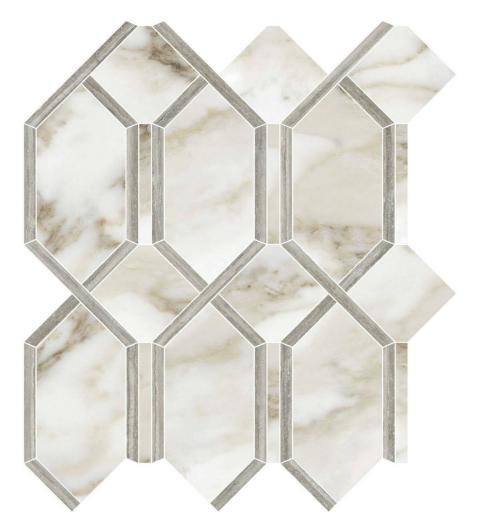

## PRODUCT AMALFI CALACATTA POLISHED MODELLA MOSAIC

Tile | 12"x13" | Glazed Porcelain

## **TECHNICAL DATA**

CODE: QULX-AM-M5P NAME: Amalfi Calacatta Polished Modella Mosaic SIZE: 12"x13" SERIES: Luxury FINISH: Polish LOOK: Marble Look FAMILY: Tile RECTIFIED: Yes STYLE: Contemporary SUITABLE FOR: Backsplash,Indoor,Shower TYPOLOGY: Glazed Porcelain TYPE OF PIECE: Mosaic USE: Floor and Wall