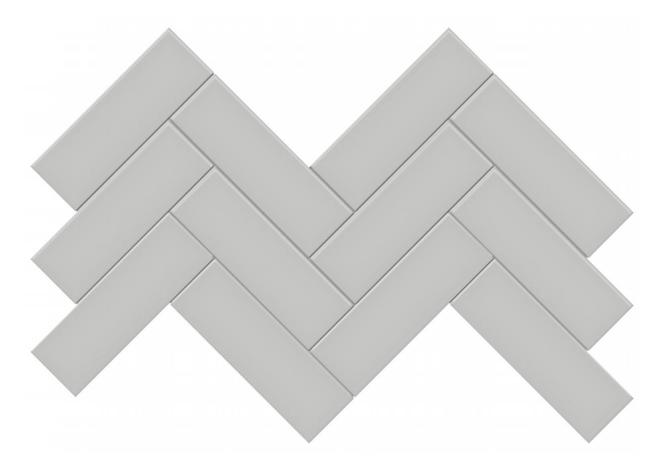

## PRODUCT 2X6 LOFT GREY MATTE HERRINGBONE MOSAIC

Tile | 8.23"x15.83" | Porcelain

## **TECHNICAL DATA**

CODE: QUTR-LO-M13M NAME: 2x6 Loft Grey Matte Herringbone Mosaic SIZE: 8.23"x15.83" SERIES: Traditions FINISH: Matt LOOK: Mono-color FAMILY: Tile FROST RESISTANCE: Yes MOSAIC TYPE: 2"x6" STYLE: Classic SUITABLE FOR: Backsplash,Indoor TYPOLOGY: Porcelain TYPE OF PIECE: Mosaic USE: Floor and Wall