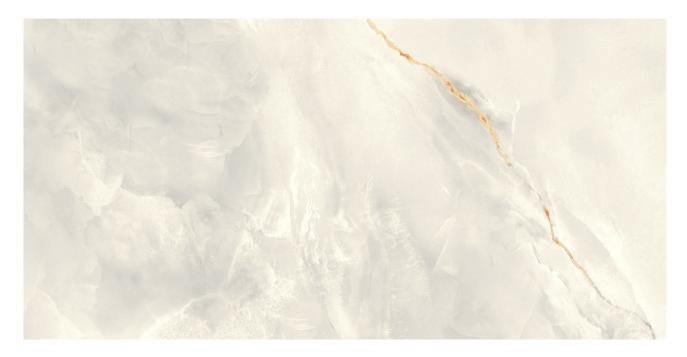

# PRODUCT VENEZIA 12X24\" GREY

Tile | 12"x24" | Porcelain

## **GRAPHIC VARIETY**