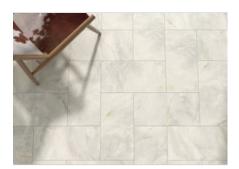

# PRODUCT VENEZIA 12X24\" GREY

Tile | 12"x24" | Porcelain





## **GRAPHIC VARIETY**













## **ROOM SCENES**





#### **TECHNICAL DATA**

CODE: QUVN-GR-F1

NAME: Venezia 12X24" Grey

SIZE: 12"x24" SERIES: Venezia FINISH: Matte LOOK: Marble Look FAMILY: Tile

FROST RESISTANCE: Yes

PEI: 4

SHADE VARIATION: 8 mm SUITABLE FOR: Indoor,Shower

TYPOLOGY: Porcelain
TYPE OF PIECE: Field tile
USE: Floor and Wall



#### **PACKING**

|         |              | BOX |       |    | PALLET |       |    |
|---------|--------------|-----|-------|----|--------|-------|----|
| Size    | Product type | pcs | sqft  | lb | boxes  | sqft  | lb |
| 12"x24" | Field tile   | 7   | 13.56 |    | 40     | 542.4 |    |

**WARNING** The information contained in this packing list is for guidance only, the contents of the packing may vary. Please consult our sales representatives for an exact list.