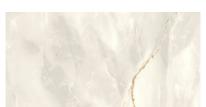

# PRODUCT VENEZIA 12X24\" GREY

Tile | 12"x24" | Porcelain





## **GRAPHIC VARIETY**













## **ROOM SCENES**





#### **TECHNICAL DATA**

CODE: QUVN-GR-F1

NAME: Venezia 12X24" Grey

SIZE: 12"x24" SERIES: Venezia FINISH: Matte LOOK: Marble Look FAMILY: Tile

FROST RESISTANCE: Yes

PEI: 4

SHADE VARIATION: 8 mm SUITABLE FOR: Indoor,Shower

TYPOLOGY: Porcelain
TYPE OF PIECE: Field tile
USE: Floor and Wall



#### **PACKING**

|         |              | BOX |       |    | PALLET |       |    |
|---------|--------------|-----|-------|----|--------|-------|----|
| Size    | Product type | pcs | sqft  | lb | boxes  | sqft  | lb |
| 12"x24" | Field tile   | 7   | 13.56 |    | 40     | 542.4 |    |

**WARNING** The information contained in this packing list is for guidance only, the contents of the packing may vary. Please consult our sales representatives for an exact list.