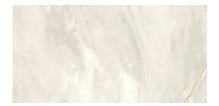

# PRODUCT VENEZIA 12X24\" GREY

Tile | 12"x24" | Porcelain





## **GRAPHIC VARIETY**













## **ROOM SCENES**





#### **TECHNICAL DATA**

CODE: QUVN-GR-F1

NAME: Venezia 12X24" Grey

SIZE: 12"x24" SERIES: Venezia FINISH: Matte LOOK: Marble Look FAMILY: Tile

FROST RESISTANCE: Yes

PEI: 4

SHADE VARIATION: 8 mm SUITABLE FOR: Indoor,Shower

TYPOLOGY: Porcelain
TYPE OF PIECE: Field tile
USE: Floor and Wall



#### **PACKING**

|         |              | BOX |       |    | PALLET |       |    |
|---------|--------------|-----|-------|----|--------|-------|----|
| Size    | Product type | pcs | sqft  | lb | boxes  | sqft  | lb |
| 12"x24" | Field tile   | 7   | 13.56 |    | 40     | 542.4 |    |

**WARNING** The information contained in this packing list is for guidance only, the contents of the packing may vary. Please consult our sales representatives for an exact list.