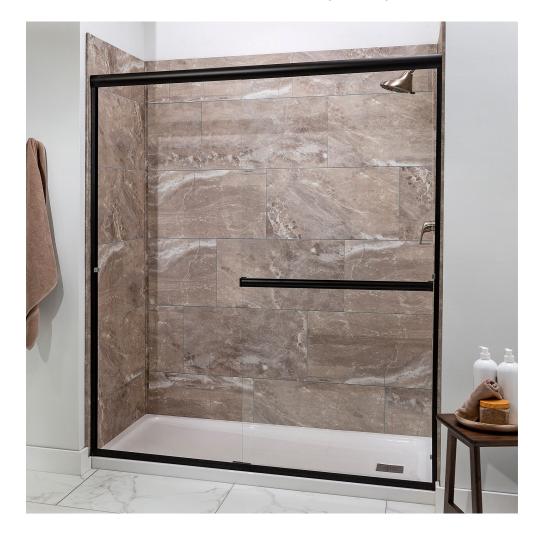

# PRODUCT VENETIAN MARBLE WALL TILE 25X15

Waterproof Wall and Floor Covering | 25"x15" | SPC





## **GRAPHIC VARIETY**





## **ROOM SCENES**





#### **TECHNICAL DATA**

CODE: LC53011

NAME: Venetian Marble Wall Tile 25x15

SIZE: 25"x15"

SERIES: Venetian Marble

FINISH: Matte LOOK: Stone Look

CLICK SYSTEM: Lico Fast Click COMMERCIAL WARRANTY: 10 Year

EDGE: Beveled Edge

FAMILY: Waterproof Wall and Floor Covering

STYLE: Contemporary

SUITABLE FOR: Shower|Indoor

TYPOLOGY: SPC

TYPE OF PIECE: Field tile

TYPOLOGY: Signature Shower Tile TOTAL THICKNESS: 5.0 mm

USE: Wall only

WEAR LAYER: UV Cured Lacquer



#### **PACKING**

|         |              | BOX |      |    | PALLET |      |    |
|---------|--------------|-----|------|----|--------|------|----|
| Size    | Product type | pcs | sqft | lb | boxes  | sqft | lb |
| 25"x15" | Field tile   | 8   | 21   |    |        |