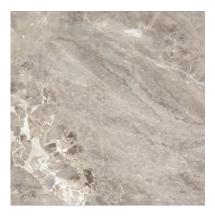

# PRODUCT VENETIAN MARBLE WALL TILE 25X15

Waterproof Wall and Floor Covering | 25"x15" | SPC





## **GRAPHIC VARIETY**





## **ROOM SCENES**





#### **TECHNICAL DATA**

CODE: LC53011

NAME: Venetian Marble Wall Tile 25x15

SIZE: 25"x15"

SERIES: Venetian Marble

FINISH: Matte LOOK: Stone Look

CLICK SYSTEM: Lico Fast Click COMMERCIAL WARRANTY: 10 Year

EDGE: Beveled Edge

FAMILY: Waterproof Wall and Floor Covering

STYLE: Contemporary

SUITABLE FOR: Shower|Indoor

TYPOLOGY: SPC

TYPE OF PIECE: Field tile

TYPOLOGY: Signature Shower Tile TOTAL THICKNESS: 5.0 mm

USE: Wall only

WEAR LAYER: UV Cured Lacquer



#### **PACKING**

|         |              | BOX |      |    | PALLET |      |    |
|---------|--------------|-----|------|----|--------|------|----|
| Size    | Product type | pcs | sqft | lb | boxes  | sqft | lb |
| 25"x15" | Field tile   | 8   | 21   |    |        |      |    |

**WARNING** The i