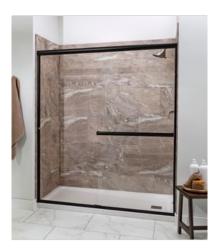

# PRODUCT VENETIAN MARBLE WALL TILE 25X15

Waterproof Wall and Floor Covering | 25"x15" | SPC





## **GRAPHIC VARIETY**





## **ROOM SCENES**





#### **TECHNICAL DATA**

CODE: LC53011

NAME: Venetian Marble Wall Tile 25x15

SIZE: 25"x15"

SERIES: Venetian Marble

FINISH: Matte LOOK: Stone Look

CLICK SYSTEM: Lico Fast Click COMMERCIAL WARRANTY: 10 Year

EDGE: Beveled Edge

FAMILY: Waterproof Wall and Floor Covering

STYLE: Contemporary

SUITABLE FOR: Shower|Indoor

TYPOLOGY: SPC

TYPE OF PIECE: Field tile

TYPOLOGY: Signature Shower Tile TOTAL THICKNESS: 5.0 mm

USE: Wall only

WEAR LAYER: UV Cured Lacquer



#### **PACKING**

|         |              | BOX |      |    | PALLET |      |    |
|---------|--------------|-----|------|----|--------|------|----|
| Size    | Product type | pcs | sqft | lb | boxes  | sqft | lb |
| 25"x15" | Field tile   | 8   | 21   |    |        |      |    |

**WARNING** The information contained in