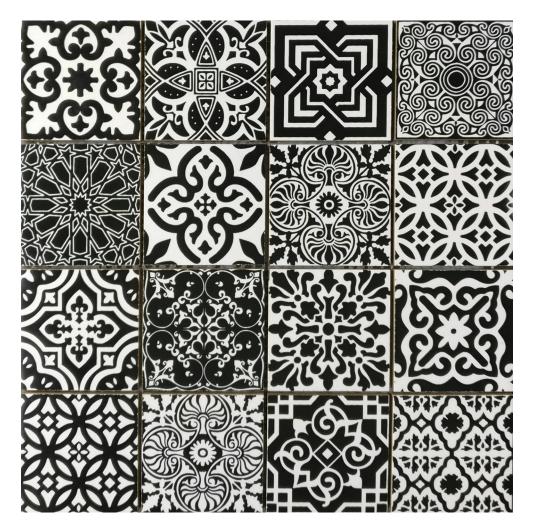

## **CERAMIC PATCHWORK SQUARE BLACK & WHITE MOSAIC**

Tile | 11.8"x11.8" | Glazed Ceramic

## **TECHNICAL DATA**

CODE: RVCHAWC009 NAME: Ceramic Patchwork Square Black & White Mosaic SIZE: 11.8"×11.8" SERIES: Chelsea Collection LOOK: Multi-Look Mosaics FAMILY: Tile SUITABLE FOR: Backsplash,Indoor,Shower TYPOLOGY: Glazed Ceramic TYPE OF PIECE: Mosaic USE: Wall only