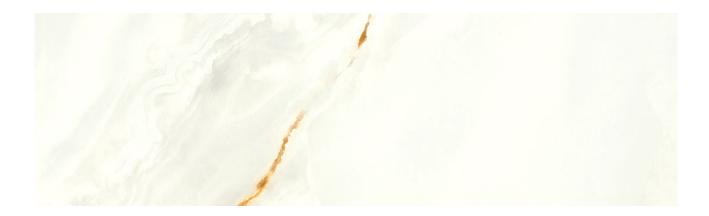

## PRODUCT VENEZIA 3X10\" BULLNOSE WHITE

Tile | 3"x10" | Porcelain

## **TECHNICAL DATA**

CODE: QUVN-WH-WB

NAME: Venezia 3X10" Bullnose White

SIZE: 3"x10" SERIES: Venezia FINISH: Gloss LOOK: Marble Look FAMILY: Tile

FROST RESISTANCE: Yes SHADE VARIATION: 9 mm SUITABLE FOR: Indoor,Shower