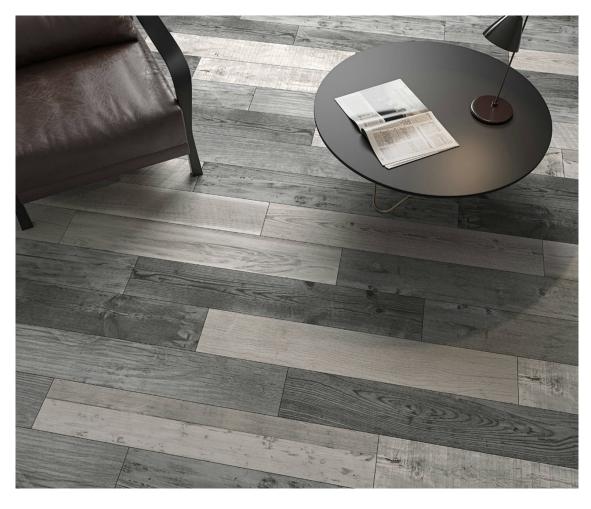

## SERIES DAKOTA

Wood Look | | Glazed Porcelain

Qualis Ceramica Dakota is a collection suffused with all the character and personality of worn wood. Thanks to innovations in design, it unites all the finest characteristics of oak, larch, and elm wood in shades of differing hues. If you're looking for a porcelain wood floor with vintage charm, this is it!

## **ROOM SCENES**

|   |        |              | BOX |       |    | PALLET |      |    |
|---|--------|--------------|-----|-------|----|--------|------|----|
|   | Size   | Product type | pcs | sqft  | lb | boxes  | sqft | lb |
| Γ | 8"x47" | Field Tile   | 10  | 25.84 |    | 44     |      |    |