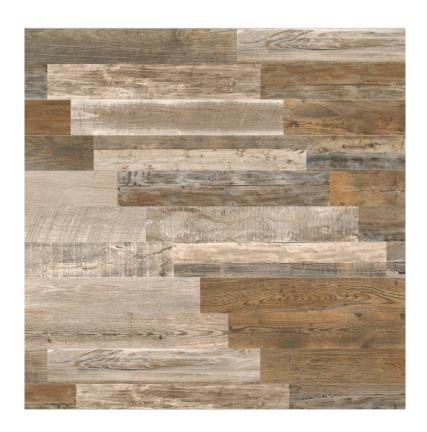

## SERIES DAKOTA

Wood Look | | Glazed Porcelain

Qualis Ceramica Dakota is a collection suffused with all the character and personality of worn wood. Thanks to innovations in design, it unites all the finest characteristics of oak, larch, and elm wood in shades of differing hues. If you're looking for a porcelain wood floor with vintage charm, this is it!

## **PRODUCTS**

Cold 8X47 8"x47" | Glazed Porcelain

Warm 8X47 8"x47" | Glazed Porcelain