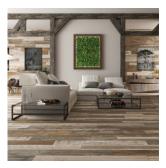

## SERIES DAKOTA

Wood Look | | Glazed Porcelain

Qualis Ceramica Dakota is a collection suffused with all the character and personality of worn wood. Thanks to innovations in design, it unites all the finest characteristics of oak, larch, and elm wood in shades of differing hues. If you're looking for a porcelain wood floor with vintage charm, this is it!

## **ROOM SCENES**

|   |        |              | BOX |       |    | PALLET |      |    |
|---|--------|--------------|-----|-------|----|--------|------|----|
|   | Size   | Product type | pcs | sqft  | lb | boxes  | sqft | lb |
| Γ | 8"x47" | Field Tile   | 10  | 25.84 |    | 44     |      |    |