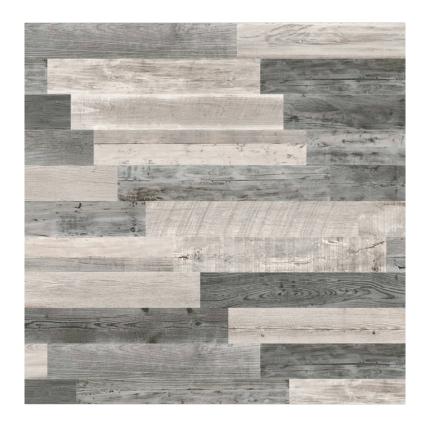

## SERIES DAKOTA

Wood Look | | Glazed Porcelain

Qualis Ceramica Dakota is a collection suffused with all the character and personality of worn wood. Thanks to innovations in design, it unites all the finest characteristics of oak, larch, and elm wood in shades of differing hues. If you're looking for a porcelain wood floor with vintage charm, this is it!

## **PRODUCTS**

Cold 8X47 8"x47" | Glazed Porcelain

Warm 8X47 8"x47" | Glazed Porcelain