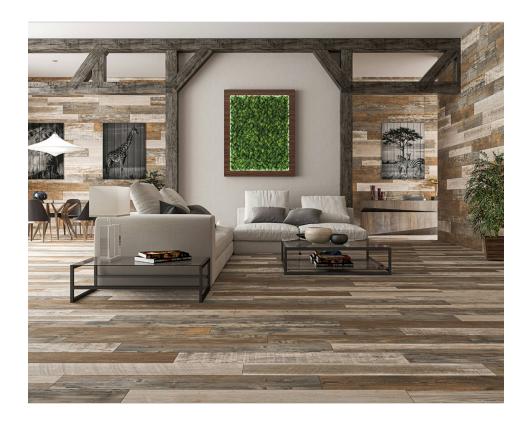

## **ROOM SCENES**

|   |        |              | BOX |       |    | PALLET |      |    |
|---|--------|--------------|-----|-------|----|--------|------|----|
|   | Size   | Product type | pcs | sqft  | lb | boxes  | sqft | lb |
| Γ | 8"x47" | Field Tile   | 10  | 25.84 |    | 44     |      |    |