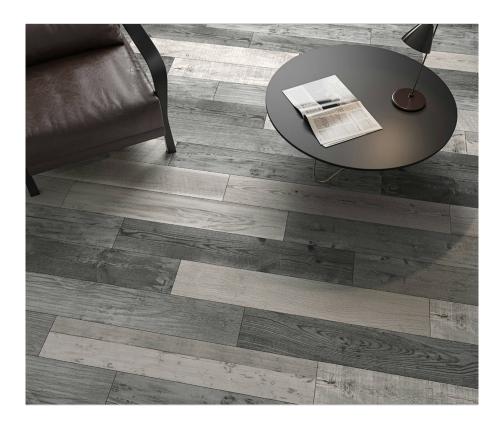

## SERIES DAKOTA

Wood Look | | Glazed Porcelain

Qualis Ceramica Dakota is a collection suffused with all the character and personality of worn wood. Thanks to innovations in design, it unites all the finest characteristics of oak, larch, and elm wood in shades of differing hues. If you're looking for a porcelain wood floor with vintage charm, this is it!

## **ROOM SCENES**

|   |        |              | BOX |       |    | PALLET |      |    |
|---|--------|--------------|-----|-------|----|--------|------|----|
|   | Size   | Product type | pcs | sqft  | lb | boxes  | sqft | lb |
| Γ | 8"x47" | Field Tile   | 10  | 25.84 |    | 44     |      |    |