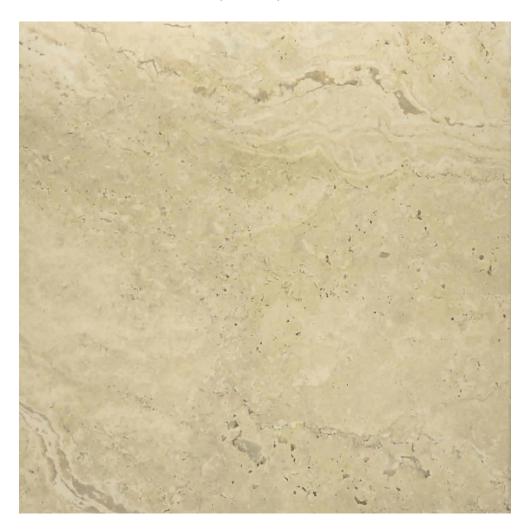

## PRODUCT 12X12F SAND

Tile | 12"x12" | Porcelain

## **TECHNICAL DATA**

CODE: AC63-341 NAME: 12X12F Sand SIZE: 12"x12" SERIES: Antico FINISH: Satin LOOK: Stone Look FAMILY: Tile

FROST RESISTANCE: Yes

**PEI**: 4

STYLE: Contemporary

SUITABLE FOR: Backsplash|Indoor|Outdoor|Pool|Shower