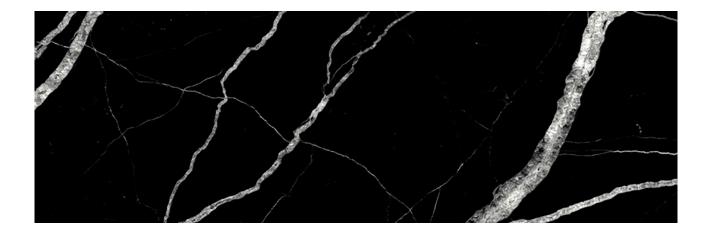

## PRODUCT TREASURE MIDNIGHT NERO 4X12 POLISHED

Tile | 4"x12" | Porcelain

## **GRAPHIC VARIETY**