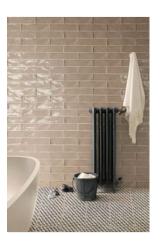

# PRODUCT LATTE 3X12W

Tile | 3"x12" | Ceramic





# **DETAILS**





## **ROOM SCENES**









### **TECHNICAL DATA**

CODE: PGPO-LA-W2 NAME: Latte 3X12W

SIZE: 3"x12" SERIES: Poitiers FINISH: Gloss LOOK: Subway Tile FAMILY: Tile STYLE: Traditional

SUITABLE FOR: Backsplash|Shower|Indoor

TYPOLOGY: Ceramic TYPE OF PIECE: Field Tile

USE: Wall only



### **PACKING**

|        |              | BOX |      |    | PALLET |       |    |
|--------|--------------|-----|------|----|--------|-------|----|
| Size   | Product type | pcs | sqft | lb | boxes  | sqft  | lb |
| 3"x12" | Field Tile   | 22  | 5.38 |    | 130    | 699.4 |    |

**WARNING** The information contained in this packing list is for guidance only, the contents of the packing may vary. Please consult our sales representatives for an exact list.