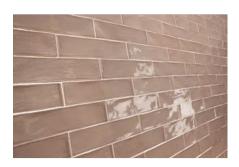

# PRODUCT LATTE 3X12W

Tile | 3"x12" | Ceramic

### **TECHNICAL DATA**

CODE: PGPO-LA-W2 NAME: Latte 3X12W

SIZE: 3"x12" SERIES: Poitiers FINISH: Gloss LOOK: Subway Tile FAMILY: Tile STYLE: Traditional

SUITABLE FOR: Backsplash|Shower|Indoor

TYPOLOGY: Ceramic TYPE OF PIECE: Field Tile