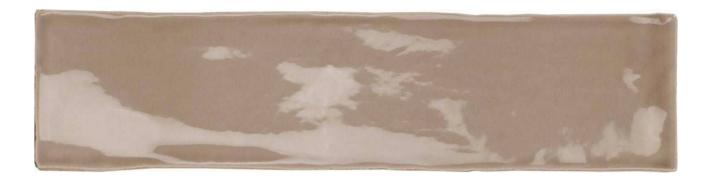

# PRODUCT LATTE 3X12W

Tile | 3"x12" | Ceramic

### **TECHNICAL DATA**

CODE: PGPO-LA-W2 NAME: Latte 3X12W

SIZE: 3"x12" SERIES: Poitiers FINISH: Gloss LOOK: Subway Tile FAMILY: Tile STYLE: Traditional

SUITABLE FOR: Backsplash|Shower|Indoor

TYPOLOGY: Ceramic TYPE OF PIECE: Field Tile