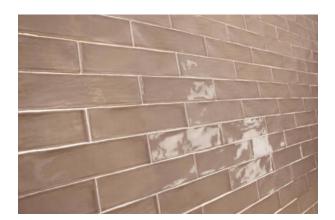

# PRODUCT LATTE 3X12W

Tile | 3"x12" | Ceramic





# **DETAILS**





## **ROOM SCENES**









### **TECHNICAL DATA**

CODE: PGPO-LA-W2 NAME: Latte 3X12W

SIZE: 3"x12" SERIES: Poitiers FINISH: Gloss LOOK: Subway Tile FAMILY: Tile STYLE: Traditional

SUITABLE FOR: Backsplash|Shower|Indoor

TYPOLOGY: Ceramic TYPE OF PIECE: Field Tile

USE: Wall only



### **PACKING**

|        |              | BOX |      |    | PALLET |       |    |
|--------|--------------|-----|------|----|--------|-------|----|
| Size   | Product type | pcs | sqft | lb | boxes  | sqft  | lb |
| 3"x12" | Field Tile   | 22  | 5.38 |    | 130    | 699.4 |    |

**WARNING** The information contained in this packing list is for guidance only, the contents of the packing may vary. Please consult our sales representatives for an exact list.