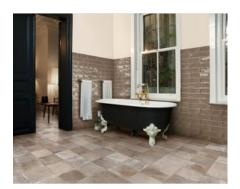

# PRODUCT LATTE 3X12W

Tile | 3"x12" | Ceramic





# **DETAILS**





## **ROOM SCENES**









### **TECHNICAL DATA**

CODE: PGPO-LA-W2 NAME: Latte 3X12W

SIZE: 3"x12" SERIES: Poitiers FINISH: Gloss LOOK: Subway Tile FAMILY: Tile STYLE: Traditional

SUITABLE FOR: Backsplash|Shower|Indoor

TYPOLOGY: Ceramic TYPE OF PIECE: Field Tile

USE: Wall only



### **PACKING**

|        |              | BOX |      |    | PALLET |       |    |
|--------|--------------|-----|------|----|--------|-------|----|
| Size   | Product type | pcs | sqft | lb | boxes  | sqft  | lb |
| 3"x12" | Field Tile   | 22  | 5.38 |    | 130    | 699.4 |    |

**WARNING** The information contained in this packing list is for guidance only, the contents of the packing may vary. Please consult our sales representatives for an exact list.