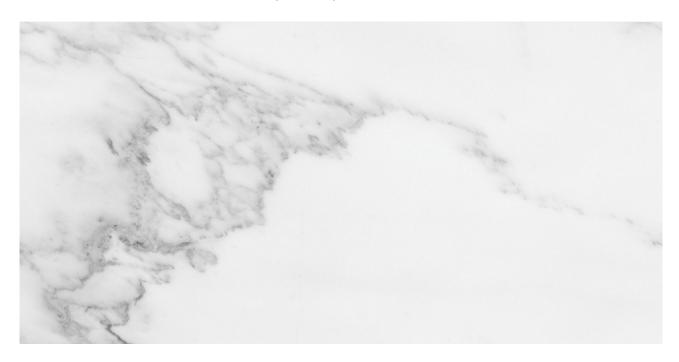

## PRODUCT FLORENCE 12X24F BIANCO TEXTURE

Tile | 12"x24" | Glazed Porcelain

## **GRAPHIC VARIETY**