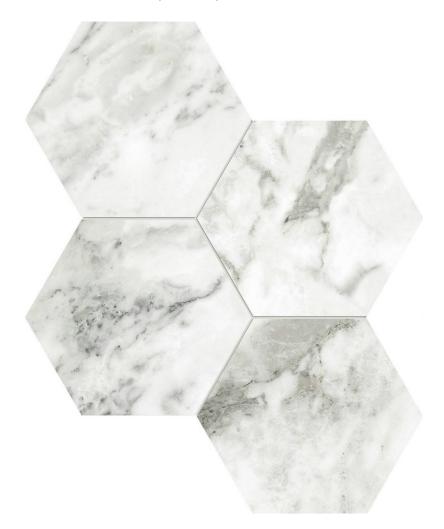

## PRODUCT ARABESCATO VERONA POLISHED 6

Tile | 12"x14" | Glazed Porcelain

## **GRAPHIC VARIETY**