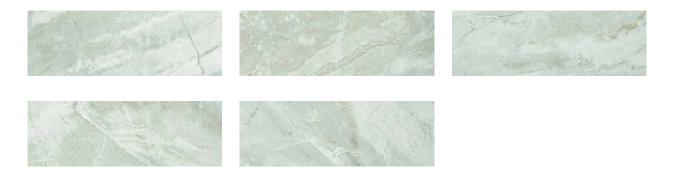

## PRODUCT AMUR 4X12

Tile | 4"x12" | Porcelain





## **GRAPHIC VARIETY**





## **TECHNICAL DATA**

CODE: QURI-AM-3 NAME: Amur 4X12 SIZE: 4"x12" SERIES: River Series FINISH: Matt LOOK: Marble Look FAMILY: Tile FROST RESISTANCE: Yes PEI: 4 STYLE: Classic SUITABLE FOR: Backsplash TYPOLOGY: Porcelain TYPE OF PIECE: Field Tile USE: Floor and Wall



## PACKING

|        |              | BOX |       |    | PALLET |      |    |
|--------|--------------|-----|-------|----|--------|------|----|
| Size   | Product type | pcs | sqft  | lb | boxes  | sqft | lb |
| 4"x12" | Field Tile   | 33  | 10.76 |    | 25     | 269  |    |

**WARNING** The information contained in this packing list is for guidance only, the contents of the packing may vary. Please consult our sales representatives for an exact list.