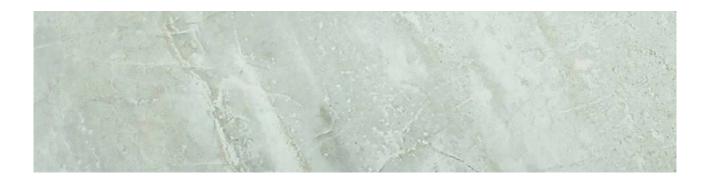

## PRODUCT AMUR 4X12

Tile | 4"x12" | Porcelain

## **TECHNICAL DATA**

CODE: QURI-AM-3 NAME: Amur 4X12 SIZE: 4"x12" SERIES: River Series FINISH: Matt LOOK: Marble Look FAMILY: Tile FROST RESISTANCE: Yes PEI: 4 STYLE: Classic SUITABLE FOR: Backsplash TYPOLOGY: Porcelain TYPE OF PIECE: Field Tile USE: Floor and Wall