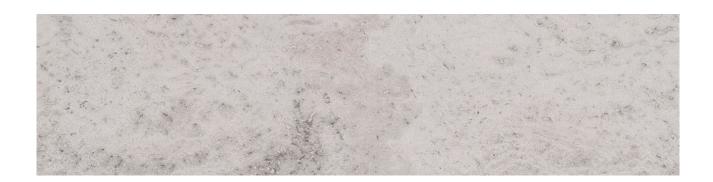

## PRODUCT 3X12 SPIRIT SILVER BULLNOSE

Tile | 3"x12" | Porcelain

## **TECHNICAL DATA**

CODE: QUTL-SP-SB

NAME: 3X12 Spirit Silver Bullnose

SIZE: 3"x12" SERIES: Timeless FINISH: Matt LOOK: Marble Look FAMILY: Tile

FROST RESISTANCE: Yes STYLE: Contemporary SUITABLE FOR: Indoor TYPOLOGY: Porcelain TYPE OF PIECE: Bullnose USE: Floor and Wall