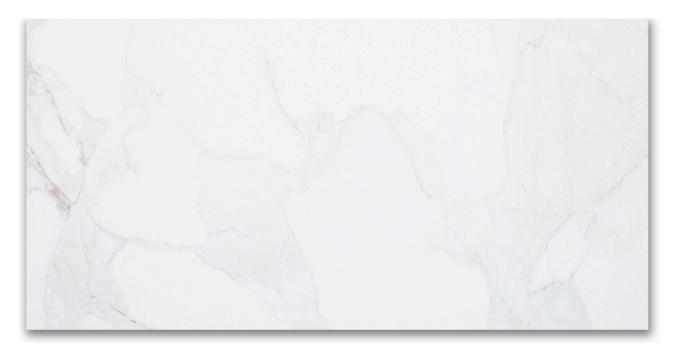

## PRODUCT 12X24F CALACATTA

Tile | 12"x24" | Porcelain

## **GRAPHIC VARIETY**

## **TECHNICAL DATA**

CODE: VAG2038A

NAME: 12X24F Calacatta

SIZE: 12"x24"

SERIES: Calacatta\_V12

FINISH: Polish LOOK: Marble Look FAMILY: Tile

FROST RESISTANCE: Yes

PEI: 5