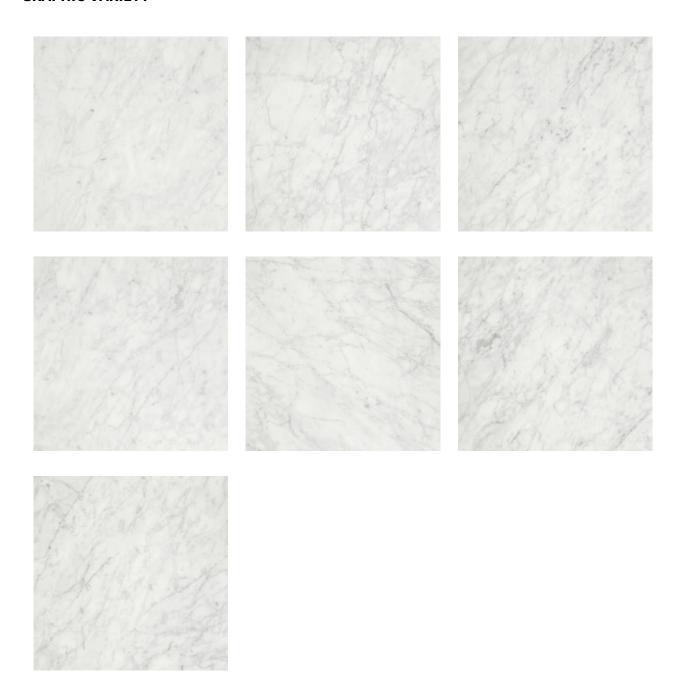

## PRODUCT SAN GIULIO GIOIA HONED 32X32

Tile | 31"x31" | Glazed Porcelain





## **GRAPHIC VARIETY**





## **TECHNICAL DATA**

CODE: QULX-SA-5H

NAME: San Giulio Gioia Honed 32X32

SIZE: 31"x31" **SERIES:** Luxury FINISH: Matt LOOK: Marble Look FAMILY: Tile

FROST RESISTANCE: Yes

PEI: 4

**RECTIFIED:** Yes

STYLE: Contemporary

SUITABLE FOR: Indoor, Shower TYPOLOGY: Glazed Porcelain TYPE OF PIECE: Field Tile USE: Floor and Wall



## **PACKING**

|         |              | BOX |       |    | PALLET |        |    |
|---------|--------------|-----|-------|----|--------|--------|----|
| Size    | Product type | pcs | sqft  | lb | boxes  | sqft   | lb |
| 31"x31" | Field Tile   | 2   | 13.79 |    | 32     | 441.28 |    |

**WARNING** The information contained in this packing list is for guidance only, the contents of the packing may vary. Please consult our sales representatives for an exac