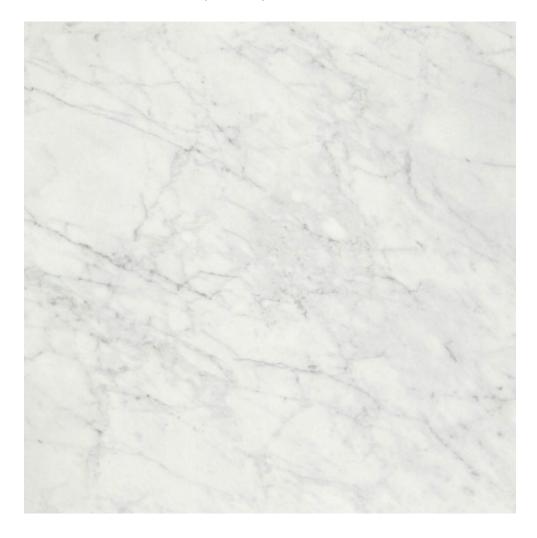

## PRODUCT SAN GIULIO GIOIA HONED 32X32

Tile | 31"x31" | Glazed Porcelain

## **TECHNICAL DATA**

CODE: QULX-SA-5H

NAME: San Giulio Gioia Honed 32X32

SIZE: 31"x31" **SERIES:** Luxury FINISH: Matt LOOK: Marble Look FAMILY: Tile

FROST RESISTANCE: Yes

PEI: 4

**RECTIFIED:** Yes

STYLE: Contemporary