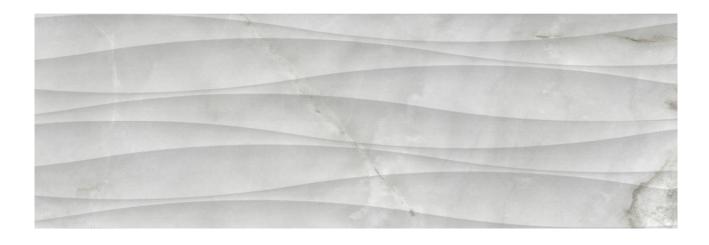

## PRODUCT 12X36 MARINELLA ONYX CURVA

Tile | 12"x36" | Glazed Ceramic

## **TECHNICAL DATA**

CODE: QUPI-MA-2

NAME: 12x36 Marinella Onyx Curva

SIZE: 12"x36" SERIES: Pietrasanta FINISH: Matt LOOK: Marble Look FAMILY: Tile

STYLE: Contemporary

SUITABLE FOR: Backsplash|Indoor TYPOLOGY: Glazed Ceramic TYPE OF PIECE: Field Tile