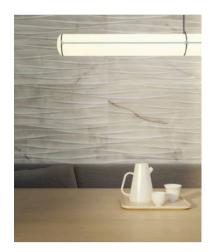

## PRODUCT 12X36 MARINELLA ONYX CURVA

Tile | 12"x36" | Glazed Ceramic





## **ROOM SCENES**





## **TECHNICAL DATA**

CODE: QUPI-MA-2

NAME: 12x36 Marinella Onyx Curva

SIZE: 12"x36" SERIES: Pietrasanta FINISH: Matt LOOK: Marble Look FAMILY: Tile

STYLE: Contemporary

SUITABLE FOR: Backsplash|Indoor TYPOLOGY: Glazed Ceramic TYPE OF PIECE: Field Tile

USE: Wall only



## **PACKING**

|         |              | BOX |       |       | PALLET |       |    |
|---------|--------------|-----|-------|-------|--------|-------|----|
| Size    | Product type | pcs | sqft  | lb    | boxes  | sqft  | lb |
| 12"x36" | Field Tile   | 5   | 14.53 | 51.37 | 20     | 290.6 |    |

**WARNING** The information contained in this packing list is for guidance only, the contents of the packing may vary. Please consult our sales representatives for an exact list.