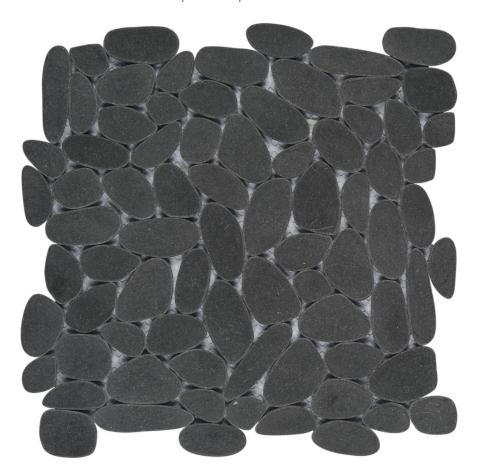

## PRODUCT BLACK SLICED RECONSTITUTED PEBBLE INTERLOCKING MOSAIC

Tile | 12"x12" | Natural Stone

## **TECHNICAL DATA**

CODE: RVCHAWP029

NAME: Black Sliced Reconstituted Pebble Interlocking Mosaic

SIZE: 12"x12"

SERIES: Chelsea Collection LOOK: Multi-Look Mosaics

FAMILY: Tile

SUITABLE FOR: Backsplash,Indoor,Shower

## BLACK SLICED RECONSTITUTED PEBBLE INTERLOCKING MOSAIC