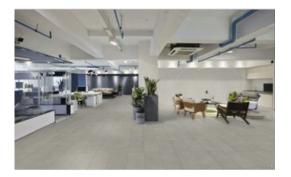

# PRODUCT MADISON 12X24F STONE MATTE

Tile | 12"x24" | Pressed Glazed Porcelain





### **GRAPHIC VARIETY**





#### **ROOM SCENES**







## **TECHNICAL DATA**

CODE: QUMS-ST-2 NAME: Madison 12X24F Stone Matte SIZE: 12"x24" SERIES: Madison FINISH: Matte LOOK: Cement Look STATUS: Coming Soon FAMILY: Tile FROST RESISTANCE: Yes **PEI:** 4 SHADE VARIATION: V3 **STYLE:** Contemporary SUITABLE FOR: Indoor, Outdoor, Pool, Backsplash, Shower **TYPOLOGY:** Pressed Glazed Porcelain THICKNESS: 8.4 mm TYPE OF PIECE: Field Tile USE: Floor and Wall



## PACKING

|         |              | BOX |      |    | PALLET |      |    |
|---------|--------------|-----|------|----|--------|------|----|
| Size    | Product type | pcs | sqft | lb | boxes  | sqft | lb |
| 12"x24" |              |     |      |    |        |      |    |

**WARNING** The information contained in this packing list is for guidance only, the contents of the packing ma