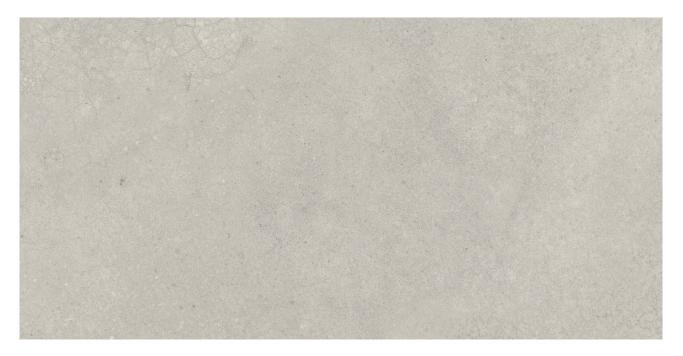

# PRODUCT MADISON 12X24F STONE MATTE

Tile | 12"x24" | Pressed Glazed Porcelain

## **TECHNICAL DATA**

CODE: QUMS-ST-2 NAME: Madison 12X24F Stone Matte SIZE: 12"x24" SERIES: Madison FINISH: Matte LOOK: Cement Look STATUS: Coming Soon FAMILY: Tile FROST RESISTANCE: Yes **PEI:** 4 SHADE VARIATION: V3 **STYLE:** Contemporary SUITABLE FOR: Indoor, Outdoor, Pool, Backsplash, Shower **TYPOLOGY:** Pressed Glazed Porcelain THICKNESS: 8.4 mm TYPE OF PIECE: Field Tile USE: Floor and Wall