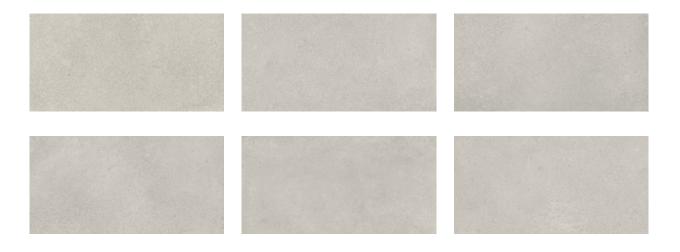

# PRODUCT MADISON 12X24F STONE MATTE

Tile | 12"x24" | Pressed Glazed Porcelain





### **GRAPHIC VARIETY**





#### **ROOM SCENES**







## **TECHNICAL DATA**

CODE: QUMS-ST-2 NAME: Madison 12X24F Stone Matte SIZE: 12"x24" SERIES: Madison FINISH: Matte LOOK: Cement Look STATUS: Coming Soon FAMILY: Tile FROST RESISTANCE: Yes **PEI:** 4 SHADE VARIATION: V3 **STYLE:** Contemporary SUITABLE FOR: Indoor, Outdoor, Pool, Backsplash, Shower **TYPOLOGY:** Pressed Glazed Porcelain THICKNESS: 8.4 mm TYPE OF PIECE: Field Tile USE: Floor and Wall



## PACKING

|         |              | BOX |      |    | PALLET |      |    |
|---------|--------------|-----|------|----|--------|------|----|
| Size    | Product type | pcs | sqft | lb | boxes  | sqft | lb |
| 12"x24" |              |     |      |    |        |      |    |

**WARNING** The information contained in this packing list is for guidance only, the