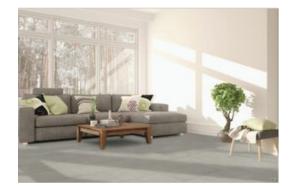

# PRODUCT MADISON 12X24F STONE MATTE

Tile | 12"x24" | Pressed Glazed Porcelain





### **GRAPHIC VARIETY**





#### **ROOM SCENES**







## **TECHNICAL DATA**

CODE: QUMS-ST-2 NAME: Madison 12X24F Stone Matte SIZE: 12"x24" SERIES: Madison FINISH: Matte LOOK: Cement Look STATUS: Coming Soon FAMILY: Tile FROST RESISTANCE: Yes **PEI:** 4 SHADE VARIATION: V3 **STYLE:** Contemporary SUITABLE FOR: Indoor, Outdoor, Pool, Backsplash, Shower **TYPOLOGY:** Pressed Glazed Porcelain THICKNESS: 8.4 mm TYPE OF PIECE: Field Tile USE: Floor and Wall



## PACKING

|         |              | BOX |      |    | PALLET |      |    |
|---------|--------------|-----|------|----|--------|------|----|
| Size    | Product type | pcs | sqft | lb | boxes  | sqft | lb |
| 12"x24" |              |     |      |    |        |      |    |

**WARNING** The information contained in this packing list is for guidance only, the contents of the packing may