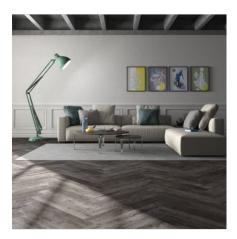

# PRODUCT OBSIDIAN LAKE 5.5X33

Tile | 5"x32" | Porcelain





## **GRAPHIC VARIETY**





## **ROOM SCENES**





#### **TECHNICAL DATA**

CODE: QUMRII-OB-1

NAME: Obsidian Lake 5.5X33

SIZE: 5"x32"

SERIES: Mount Rainier II

FINISH: Matt LOOK: Wood Look FAMILY: Tile

FROST RESISTANCE: Yes

PEI: 5

STYLE: Traditional

SUITABLE FOR: Indoor,Outdoor

TYPOLOGY: Porcelain TYPE OF PIECE: Field Tile USE: Floor and Wall



#### **PACKING**

|        |              | BOX |       |    | PALLET |       |    |
|--------|--------------|-----|-------|----|--------|-------|----|
| Size   | Product type | pcs | sqft  | lb | boxes  | sqft  | lb |
| 5"x32" | Field Tile   | 13  | 16.36 |    | 40     | 654.4 |    |

**WARNING** The information contained in this packing list is for guidance only, the contents of the packing may vary. Please consult our sales representatives for an exact list.