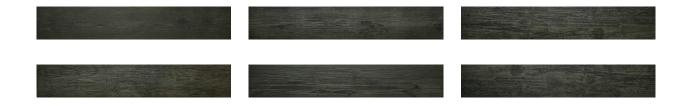

# PRODUCT OBSIDIAN LAKE 5.5X33

Tile | 5"x32" | Porcelain





## **GRAPHIC VARIETY**





## **ROOM SCENES**





#### **TECHNICAL DATA**

CODE: QUMRII-OB-1

NAME: Obsidian Lake 5.5X33

SIZE: 5"x32"

SERIES: Mount Rainier II

FINISH: Matt LOOK: Wood Look FAMILY: Tile

FROST RESISTANCE: Yes

PEI: 5

STYLE: Traditional

SUITABLE FOR: Indoor,Outdoor

TYPOLOGY: Porcelain TYPE OF PIECE: Field Tile USE: Floor and Wall



#### **PACKING**

|        |              | BOX |       |    | PALLET |       |    |
|--------|--------------|-----|-------|----|--------|-------|----|
| Size   | Product type | pcs | sqft  | lb | boxes  | sqft  | lb |
| 5"x32" | Field Tile   | 13  | 16.36 |    | 40     | 654.4 |    |

**WARNING** The information contained in this packing list is for guidance only, the contents of the packing may vary. Please consult our sales representatives for an exact list.