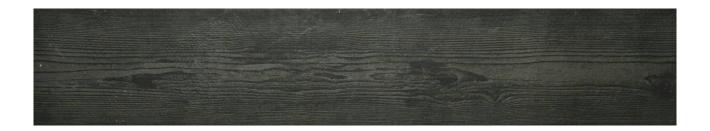

# PRODUCT OBSIDIAN LAKE 5.5X33

Tile | 5"x32" | Porcelain

#### **TECHNICAL DATA**

CODE: QUMRII-OB-1

NAME: Obsidian Lake 5.5X33

SIZE: 5"x32"

SERIES: Mount Rainier II

FINISH: Matt LOOK: Wood Look FAMILY: Tile

FROST RESISTANCE: Yes

PEI: 5