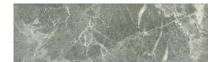

## PRODUCT 3X10 CARBON WALL BULLNOSE

Tile | 3"x10" | Glazed Porcelain

## **GRAPHIC VARIETY**