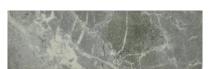

## PRODUCT 3X10 CARBON WALL BULLNOSE

Tile | 3"x10" | Glazed Porcelain

## **GRAPHIC VARIETY**