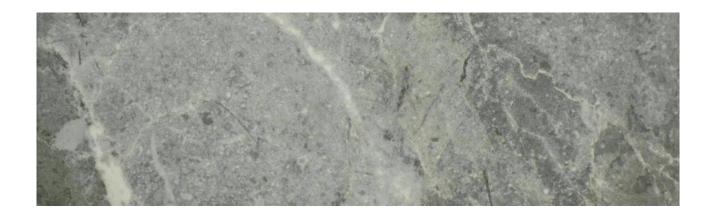

## PRODUCT 3X10 CARBON WALL BULLNOSE

Tile | 3"x10" | Glazed Porcelain

## **TECHNICAL DATA**

CODE: AC56-507

NAME: 3X10 Carbon Wall Bullnose

SIZE: 3"x10" SERIES: Regency FINISH: Gloss LOOK: Marble Look FAMILY: Tile STYLE: Classic

SUITABLE FOR: Indoor,Shower TYPOLOGY: Glazed Porcelain TYPE OF PIECE: Bullnose USE: Floor and Wall