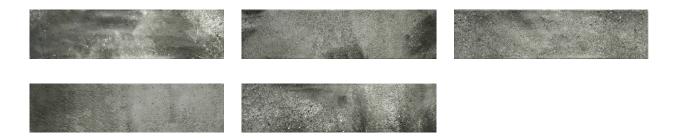

# PRODUCT ISLA CARBON 3X12W

Tile | 3"x12" | Ceramic





### **GRAPHIC VARIETY**





#### **ROOM SCENES**





## **TECHNICAL DATA**

CODE: QUVA-IS-3 NAME: Isla Carbon 3X12W SIZE: 3"x12" SERIES: Valletta FINISH: Matt LOOK: Stone Look FAMILY: Tile FROST RESISTANCE: Yes STYLE: Traditional SUITABLE FOR: Indoor TYPOLOGY: Ceramic TYPE OF PIECE: Field Tile USE: Floor and Wall



#### PACKING

|        |              | BOX |      |    | PALLET |       |    |
|--------|--------------|-----|------|----|--------|-------|----|
| Size   | Product type | pcs | sqft | lb | boxes  | sqft  | lb |
| 3"x12" | Field Tile   | 20  | 4.84 |    | 120    | 580.8 |    |

**WARNING** The information contained in this packing list is for guidance only, the contents of the packing may vary. Please consult our sales representatives for an exact list.