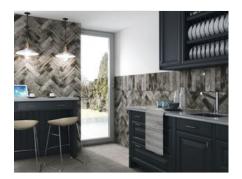

# PRODUCT ISLA CARBON 3X12W

Tile | 3"x12" | Ceramic





### **GRAPHIC VARIETY**





#### **ROOM SCENES**





## **TECHNICAL DATA**

CODE: QUVA-IS-3 NAME: Isla Carbon 3X12W SIZE: 3"x12" SERIES: Valletta FINISH: Matt LOOK: Stone Look FAMILY: Tile FROST RESISTANCE: Yes STYLE: Traditional SUITABLE FOR: Indoor TYPOLOGY: Ceramic TYPE OF PIECE: Field Tile USE: Floor and Wall



#### PACKING

|        |              | BOX |      |    | PALLET |       |    |
|--------|--------------|-----|------|----|--------|-------|----|
| Size   | Product type | pcs | sqft | lb | boxes  | sqft  | lb |
| 3"x12" | Field Tile   | 20  | 4.84 |    | 120    | 580.8 |    |

**WARNING** The information contained in this packing list is for guidance only, the contents of the packing may vary. Please consult our sales representatives for an exact list.