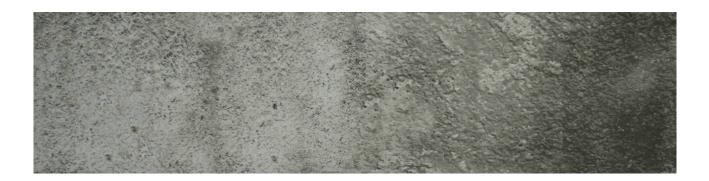

# PRODUCT ISLA CARBON 3X12W

Tile | 3"x12" | Ceramic

## **TECHNICAL DATA**

CODE: QUVA-IS-3 NAME: Isla Carbon 3X12W SIZE: 3"x12" SERIES: Valletta FINISH: Matt LOOK: Stone Look FAMILY: Tile FROST RESISTANCE: Yes STYLE: Traditional SUITABLE FOR: Indoor TYPOLOGY: Ceramic TYPE OF PIECE: Field Tile USE: Floor and Wall