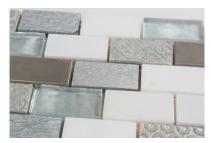

## PRODUCT 1X2 CHAD MOSAIC

Tile | 12"x12" | Mixed Materials

## **GRAPHIC VARIETY**

## **TECHNICAL DATA**

CODE: ML79023488 NAME: 1X2 Chad Mosaic

SIZE: 12"x12" SERIES: Milstone

LOOK: Multi-Look Mosaics

FAMILY: Tile

MOSAIC TYPE: 1"x2"

SUITABLE FOR: Backsplash,Indoor TYPOLOGY: Mixed Materials TYPE OF PIECE: Mosaic