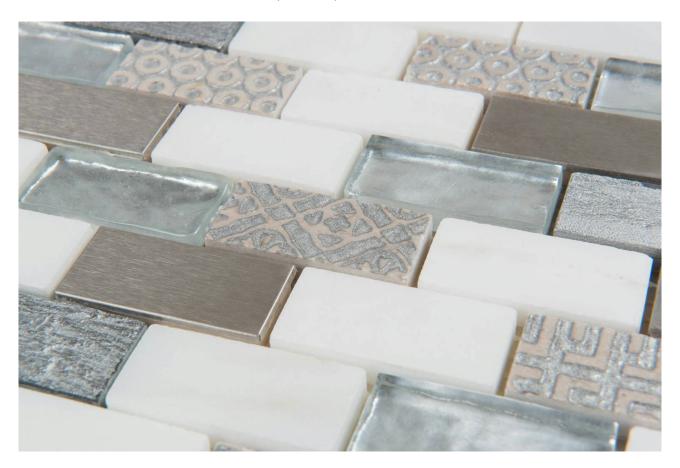

## PRODUCT 1X2 CHAD MOSAIC

Tile | 12"x12" | Mixed Materials

## **GRAPHIC VARIETY**

## **TECHNICAL DATA**

CODE: ML79023488 NAME: 1X2 Chad Mosaic

SIZE: 12"x12" SERIES: Milstone

LOOK: Multi-Look Mosaics

FAMILY: Tile

MOSAIC TYPE: 1"x2"

SUITABLE FOR: Backsplash,Indoor TYPOLOGY: Mixed Materials TYPE OF PIECE: Mosaic