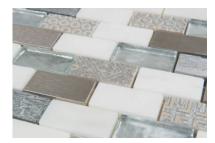

## PRODUCT 1X2 CHAD MOSAIC

Tile | 12"x12" | Mixed Materials

## **GRAPHIC VARIETY**

## **TECHNICAL DATA**

CODE: ML79023488 NAME: 1X2 Chad Mosaic

SIZE: 12"x12" SERIES: Milstone

LOOK: Multi-Look Mosaics

FAMILY: Tile

MOSAIC TYPE: 1"x2"

SUITABLE FOR: Backsplash,Indoor TYPOLOGY: Mixed Materials TYPE OF PIECE: Mosaic