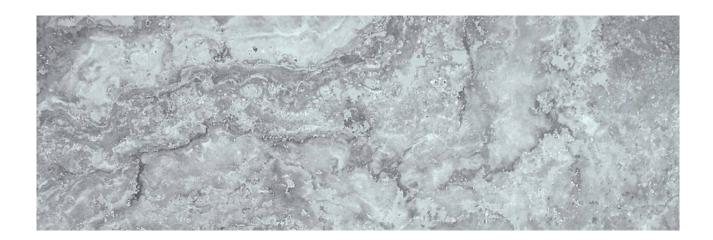

# PRODUCT GRIGIO 4X12

Tile | 4"x12" | Porcelain

#### **TECHNICAL DATA**

CODE: QUSI-GR-F5 NAME: Grigio 4X12 SIZE: 4"x12" SERIES: Siena FINISH: Matt LOOK: Marble Look

FAMILY: Tile

FROST RESISTANCE: Yes

**PEI**: 4

STYLE: Contemporary

SUITABLE FOR: Backsplash,Indoor,Shower

TYPOLOGY: Porcelain
TYPE OF PIECE: Field Tile
USE: Floor and Wall