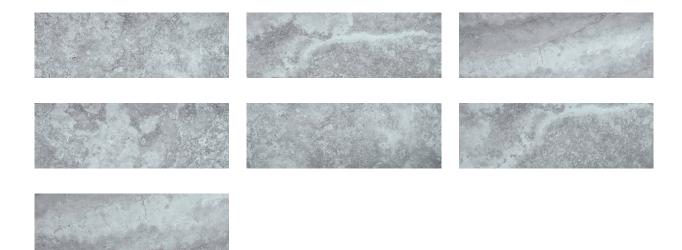

# PRODUCT GRIGIO 4X12

Tile | 4"x12" | Porcelain





## **GRAPHIC VARIETY**





## **ROOM SCENES**







#### **TECHNICAL DATA**

CODE: QUSI-GR-F5 NAME: Grigio 4X12 SIZE: 4"x12" SERIES: Siena FINISH: Matt LOOK: Marble Look

FAMILY: Tile

FROST RESISTANCE: Yes

**PEI**: 4

STYLE: Contemporary

SUITABLE FOR: Backsplash,Indoor,Shower

TYPOLOGY: Porcelain
TYPE OF PIECE: Field Tile
USE: Floor and Wall



#### **PACKING**

|        |              | BOX |      |    | PALLET |       |    |
|--------|--------------|-----|------|----|--------|-------|----|
| Size   | Product type | pcs | sqft | lb | boxes  | sqft  | lb |
| 4"x12" | Field Tile   | 24  | 7.1  |    | 96     | 681.6 |    |

**WARNING** The information contained in this packing list is for guidance only, the contents of the packing may vary. Please consult our sales representatives for an exact list.