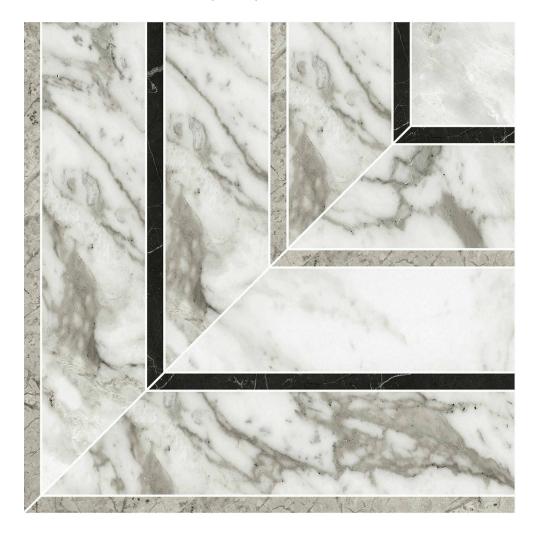

## PRODUCT ARABESCATO VERONA HONED PICCO MOSAIC

Tile | 8"x8" | Glazed Porcelain

## **TECHNICAL DATA**

CODE: QULX-AR-M4H

NAME: Arabescato Verona Honed Picco Mosaic

SIZE: 8"x8"
SERIES: Luxury
FINISH: Matt
LOOK: Marble Look
FAMILY: Tile
RECTIFIED: Yes
STYLE: Contemporary

SUITABLE FOR: Backsplash,Indoor,Shower

TYPOLOGY: Glazed Porcelain

TYPE OF PIECE: Trim USE: Floor and Wall