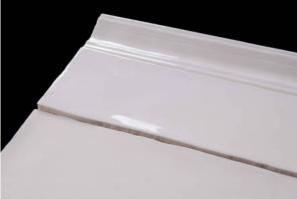

## PRODUCT 2X12 WHITE CHAIR RAIL

Tile | 2"x12" | Ceramic

## **TECHNICAL DATA**

CODE: PGPO-WH-WM1 NAME: 2X12 White Chair Rail

SIZE: 2"x12" SERIES: Poitiers FINISH: Gloss LOOK: Subway Tile FAMILY: Tile STYLE: Traditional

SUITABLE FOR: Backsplash|Shower|Indoor

TYPOLOGY: Ceramic TYPE OF PIECE: Trim USE: Wall only