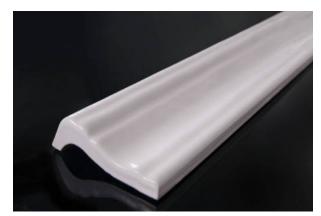

## PRODUCT 2X12 WHITE CHAIR RAIL

Tile | 2"x12" | Ceramic

## **TECHNICAL DATA**

CODE: PGPO-WH-WM1 NAME: 2X12 White Chair Rail

SIZE: 2"x12" SERIES: Poitiers FINISH: Gloss LOOK: Subway Tile FAMILY: Tile STYLE: Traditional

SUITABLE FOR: Backsplash|Shower|Indoor

TYPOLOGY: Ceramic TYPE OF PIECE: Trim USE: Wall only