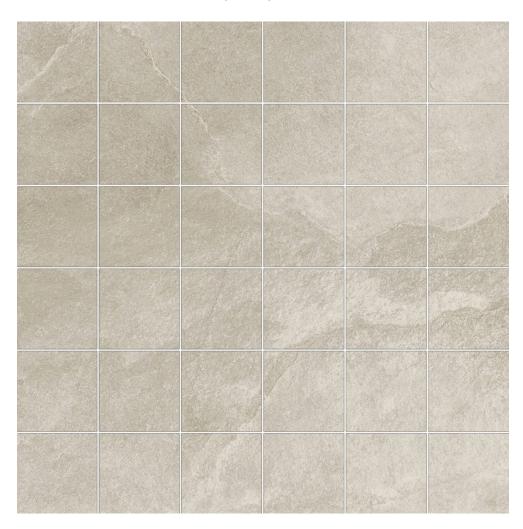

## PRODUCT RAVELLO SAND 2X2 MOSAIC

Tile | 3"x3" | Porcelain

## **GRAPHIC VARIETY**

## **TECHNICAL DATA**

CODE: QURV-SA-M

NAME: Ravello Sand 2X2 Mosaic

SIZE: 3"x3" SERIES: Ravello FINISH: Natural LOOK: Stone Look FAMILY: Tile

FROST RESISTANCE: Yes MOSAIC TYPE: 2"X2"

PEI: 4

RECTIFIED: Yes SHADE VARIATION: V4 STYLE: Contemporary