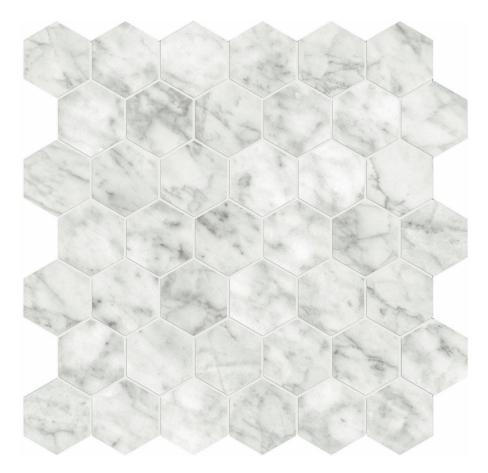

## PRODUCT SAN GIULIO GIOIA POLISHED 2

Tile | 12"x13" | Glazed Porcelain

## **GRAPHIC VARIETY**

## **TECHNICAL DATA**

CODE: QULX-SA-M2P NAME: San Giulio Gioia Polished 2 SIZE: 12"x13" SERIES: Luxury FINISH: Polish LOOK: Marble Look FAMILY: Tile RECTIFIED: Yes STYLE: Contemporary SUITABLE FOR: Backsplash,Indoor,Shower TYPOLOGY: Glazed Porcelain TYPE OF PIECE: Mosaic USE: Floor and Wall