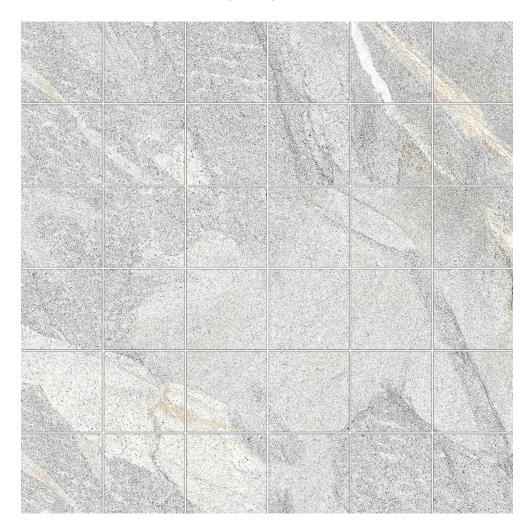

## PRODUCT CAPRI LIGHT GREY 2X2 MOSAIC

Tile | 3"x3" | Porcelain

## **GRAPHIC VARIETY**