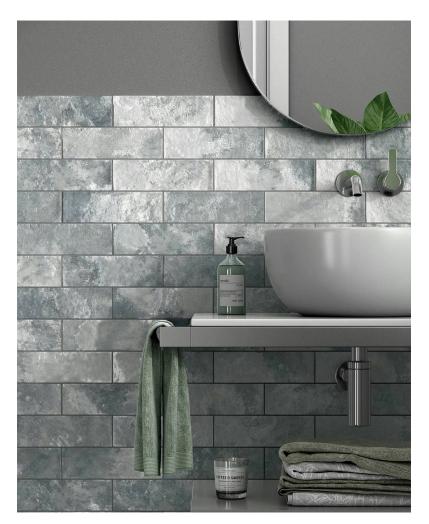

# PRODUCT MADRID 3X9\" CIELO



Tile | 3"x9" | Ceramic



## **GRAPHIC VARIETY**





#### **ROOM SCENES**





## **TECHNICAL DATA**

CODE: QUMD-CI-1 NAME: Madrid 3x9" Cielo SIZE: 3"x9" SERIES: Madrid FINISH: Gloss LOOK: Subway Tile FAMILY: Tile SHADE VARIATION: V3 STYLE: Traditional SUITABLE FOR: Backsplash|Indoor|Shower TYPOLOGY: Ceramic TYPE OF PIECE: Field Tile USE: Wall only



#### PACKING

|       |              | BOX |      |    | PALLET |        |    |
|-------|--------------|-----|------|----|--------|--------|----|
| Size  | Product type | pcs | sqft | lb | boxes  | sqft   | lb |
| 3"x9" | Field Tile   | 44  | 7.96 |    | 76     | 604.96 |    |

**WARNING** The information contained in this packing list is for guidance only, the contents of the packing may vary. Please consult our sales representatives for