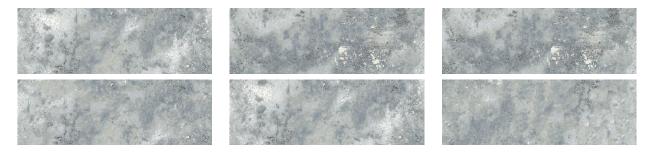

# PRODUCT MADRID 3X9\" CIELO



Tile | 3"x9" | Ceramic



## **GRAPHIC VARIETY**





#### **ROOM SCENES**





## **TECHNICAL DATA**

CODE: QUMD-CI-1 NAME: Madrid 3x9" Cielo SIZE: 3"x9" SERIES: Madrid FINISH: Gloss LOOK: Subway Tile FAMILY: Tile SHADE VARIATION: V3 STYLE: Traditional SUITABLE FOR: Backsplash|Indoor|Shower TYPOLOGY: Ceramic TYPE OF PIECE: Field Tile USE: Wall only



#### PACKING

|       |              | BOX |      |    | PALLET |        |    |
|-------|--------------|-----|------|----|--------|--------|----|
| Size  | Product type | pcs | sqft | lb | boxes  | sqft   | lb |
| 3"x9" | Field Tile   | 44  | 7.96 |    | 76     | 604.96 |    |

**WARNING** The information contained in this packing list is for guidance only, the contents of the packing may vary. Please consult our sales representatives for an exact list.