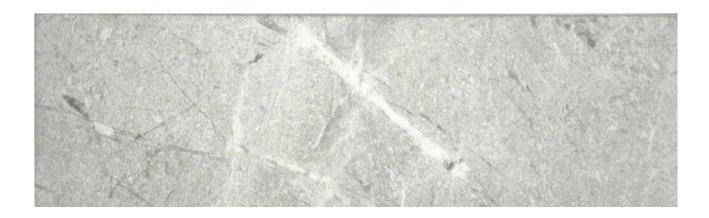

## PRODUCT 3X12 MICA BULLNOSE

Tile | 3"x12" | Glazed Porcelain

## **TECHNICAL DATA**

CODE: AC69-287

NAME: 3X12 Mica Bullnose

SIZE: 3"x12" SERIES: Regency FINISH: Matt LOOK: Marble Look FAMILY: Tile

FROST RESISTANCE: Yes

STYLE: Classic

SUITABLE FOR: Indoor,Shower TYPOLOGY: Glazed Porcelain TYPE OF PIECE: Bullnose USE: Floor and Wall