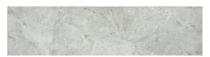

## PRODUCT 3X12 MICA BULLNOSE

Tile | 3"x12" | Glazed Porcelain

## **TECHNICAL DATA**

CODE: AC69-287

NAME: 3X12 Mica Bullnose

SIZE: 3"x12" SERIES: Regency FINISH: Matt LOOK: Marble Look FAMILY: Tile

FROST RESISTANCE: Yes

STYLE: Classic

SUITABLE FOR: Indoor,Shower TYPOLOGY: Glazed Porcelain TYPE OF PIECE: Bullnose USE: Floor and Wall