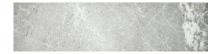

## PRODUCT 3X12 MICA BULLNOSE

Tile | 3"x12" | Glazed Porcelain

## **TECHNICAL DATA**

CODE: AC69-287

NAME: 3X12 Mica Bullnose

SIZE: 3"x12" SERIES: Regency FINISH: Matt LOOK: Marble Look FAMILY: Tile

FROST RESISTANCE: Yes

STYLE: Classic

SUITABLE FOR: Indoor,Shower TYPOLOGY: Glazed Porcelain TYPE OF PIECE: Bullnose USE: Floor and Wall