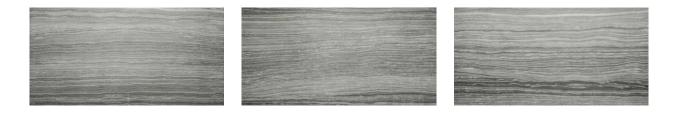

## PRODUCT 12X24F CARBON POLISHED

Tile | 12"x24" | Glazed Porcelain





## **GRAPHIC VARIETY**





## **TECHNICAL DATA**

CODE: AC69-838 NAME: 12X24F Carbon Polished SIZE: 12"x24" SERIES: Eramosa FINISH: Polish LOOK: Marble Look FAMILY: Tile FROST RESISTANCE: Yes PEI: 4 STYLE: Contemporary TYPOLOGY: Glazed Porcelain TYPE OF PIECE: Field Tile USE: Floor and Wall



## PACKING

|         |              | BOX |      |       | PALLET |      |         |
|---------|--------------|-----|------|-------|--------|------|---------|
| Size    | Product type | pcs | sqft | lb    | boxes  | sqft | lb      |
| 12"x24" | Field Tile   | 8   | 16   | 64.38 | 32     | 512  | 2060.16 |

**WARNING** The information contained in this packing list is for guidance only, the contents of the packing may vary. Please consult our sales representatives for an exact list.