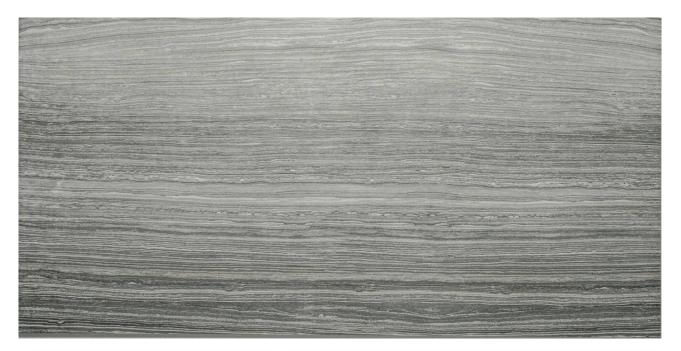

## PRODUCT 12X24F CARBON POLISHED

Tile | 12"x24" | Glazed Porcelain

## **TECHNICAL DATA**

CODE: AC69-838 NAME: 12X24F Carbon Polished SIZE: 12"x24" SERIES: Eramosa FINISH: Polish LOOK: Marble Look FAMILY: Tile FROST RESISTANCE: Yes PEI: 4 STYLE: Contemporary TYPOLOGY: Glazed Porcelain TYPE OF PIECE: Field Tile USE: Floor and Wall