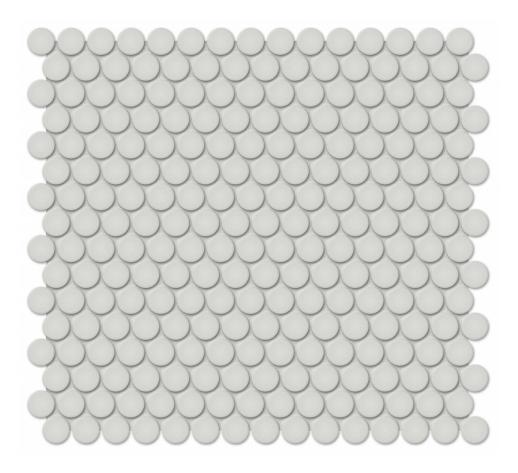

## PRODUCT 3/4\" WARM GREY MATTE PENNY ROUND MOSAIC

Tile | 11.38"x12.32" | Porcelain

## **TECHNICAL DATA**

CODE: QUTR-WA-M2M

NAME: 3/4" Warm Grey Matte Penny Round Mosaic

SIZE: 11.38"x12.32" SERIES: Traditions FINISH: Matt LOOK: Mono-color FAMILY: Tile

FROST RESISTANCE: Yes MOSAIC TYPE: Mesh-Mounted

STYLE: Classic

SUITABLE FOR: Backsplash,Indoor

TYPOLOGY: Porcelain
TYPE OF PIECE: Mosaic
USE: Floor and Wall

NOTES: Number Of Rows Per Sheet = 16