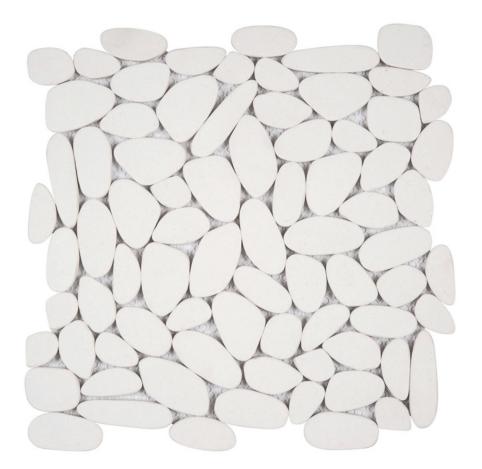

## PRODUCT WHITE SLICED RECONSTITUTED PEBBLE INTERLOCKING MOSAIC

Tile | 12"x12" | Natural Stone

## **TECHNICAL DATA**

CODE: RVCHAWP014 NAME: White Sliced Reconstituted Pebble Interlocking Mosaic SIZE: 12"x12" SERIES: Chelsea Collection LOOK: Multi-Look Mosaics FAMILY: Tile SUITABLE FOR: Backsplash,Indoor TYPOLOGY: Natural Stone TYPE OF PIECE: Mosaic USE: Floor and Wall