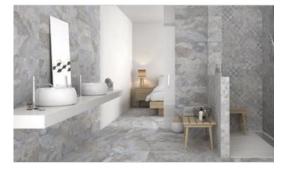

# PRODUCT AZZURRO 2X2 MOSAIC

Tile | 12"x12" | Porcelain





## **GRAPHIC VARIETY**









Results shown represent a rough approximation. This document does not constitute a contractual relationship. To place orders or check product availability, please contact the company.



#### **ROOM SCENES**







## **TECHNICAL DATA**

CODE: QUSI-AZ-FM NAME: Azzurro 2X2 Mosaic SIZE: 12"x12" SERIES: Siena FINISH: Matt LOOK: Marble Look FAMILY: Tile FROST RESISTANCE: Yes MOSAIC TYPE: 2"x2" STYLE: Contemporary SUITABLE FOR: Backsplash,Indoor,Shower TYPOLOGY: Porcelain TYPE OF PIECE: Mosaic USE: Floor and Wall



#### PACKING

|         |              | BOX |      |    | PALLET |      |    |
|---------|--------------|-----|------|----|--------|------|----|
| Size    | Product type | pcs | sqft | lb | boxes  | sqft | lb |
| 12"x12" | Mosaic       | 5   |      |    |        |      |    |

**WARNING** The information contained in this packing list is for guidance only, the contents of the packing may vary. Please consult our sales representatives for an exact list.