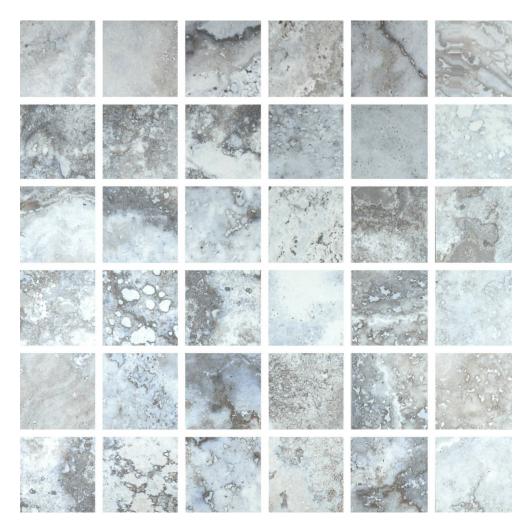

# PRODUCT AZZURRO 2X2 MOSAIC

Tile | 12"x12" | Porcelain

## **GRAPHIC VARIETY**

Results shown represent a rough approximation. This document does not constitute a contractual relationship. To place orders or check product availability, please contact the company.

## **TECHNICAL DATA**

CODE: QUSI-AZ-FM NAME: Azzurro 2X2 Mosaic SIZE: 12"x12" SERIES: Siena FINISH: Matt LOOK: Marble Look FAMILY: Tile FROST RESISTANCE: Yes MOSAIC TYPE: 2"x2" STYLE: Contemporary SUITABLE FOR: Backsplash,Indoor,Shower TYPOLOGY: Porcelain TYPE OF PIECE: Mosaic USE: Floor and Wall