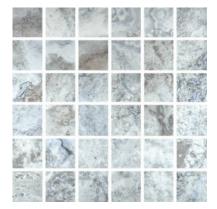

# PRODUCT AZZURRO 2X2 MOSAIC

Tile | 12"x12" | Porcelain

## **TECHNICAL DATA**

CODE: QUSI-AZ-FM NAME: Azzurro 2X2 Mosaic SIZE: 12"x12" SERIES: Siena FINISH: Matt LOOK: Marble Look FAMILY: Tile FROST RESISTANCE: Yes MOSAIC TYPE: 2"x2" STYLE: Contemporary SUITABLE FOR: Backsplash,Indoor,Shower TYPOLOGY: Porcelain TYPE OF PIECE: Mosaic USE: Floor and Wall