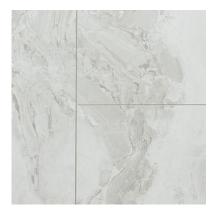

# PRODUCT ICED PEWTER SHOWER WALL KIT 36X60X78

Waterproof Wall and Floor Covering | 36"x60"x78" | SPC





## **GRAPHIC VARIETY**





## **ROOM SCENES**





#### **TECHNICAL DATA**

CODE: LC53816

NAME: Iced Pewter Shower Wall Kit 36x60x78

SIZE: 36"x60"x78" SERIES: Iced Pewter Plus

FINISH: Matte LOOK: Stone Look

CLICK SYSTEM: Lico Fast Click COMMERCIAL WARRANTY: 10 Year

EDGE: Beveled Edge

FAMILY: Waterproof Wall and Floor Covering

STYLE: Contemporary

SUITABLE FOR: Shower Indoor

TYPOLOGY: SPC TYPE OF PIECE: Kit

TYPOLOGY: Signature Plus Shower Wall

TOTAL THICKNESS: 5.0 mm

USE: Wall only

WEAR LAYER: UV Cured Lacquer



#### **PACKING**

|             |              | BOX |      |    | PALLET |      |    |
|-------------|--------------|-----|------|----|--------|------|----|
| Size        | Product type | pcs | sqft | lb | boxes  | sqft | lb |
| 36"x60"x78" |              |     |      |    |        |      |