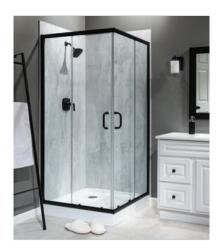

# PRODUCT ICED PEWTER SHOWER WALL KIT 36X60X78

Waterproof Wall and Floor Covering | 36"x60"x78" | SPC





## **GRAPHIC VARIETY**





## **ROOM SCENES**





#### **TECHNICAL DATA**

CODE: LC53816

NAME: Iced Pewter Shower Wall Kit 36x60x78

SIZE: 36"x60"x78" SERIES: Iced Pewter Plus

FINISH: Matte LOOK: Stone Look

CLICK SYSTEM: Lico Fast Click COMMERCIAL WARRANTY: 10 Year

EDGE: Beveled Edge

FAMILY: Waterproof Wall and Floor Covering

STYLE: Contemporary

SUITABLE FOR: Shower Indoor

TYPOLOGY: SPC TYPE OF PIECE: Kit

TYPOLOGY: Signature Plus Shower Wall

TOTAL THICKNESS: 5.0 mm

USE: Wall only

WEAR LAYER: UV Cured Lacquer



#### **PACKING**

|             |              | BOX |      |    | PALLET |      |    |
|-------------|--------------|-----|------|----|--------|------|----|
| Size        | Product type | pcs | sqft | lb | boxes  | sqft | lb |
| 36"x60"x78" |              |     |      |    |        |      |    |

**WARNING** The in