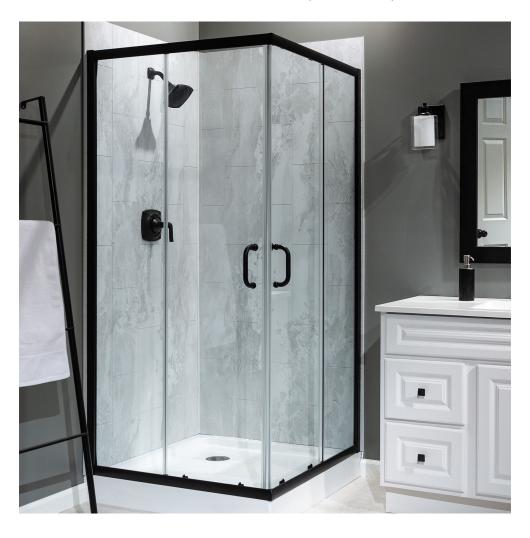

# PRODUCT ICED PEWTER SHOWER WALL KIT 36X60X78

Waterproof Wall and Floor Covering | 36"x60"x78" | SPC





## **GRAPHIC VARIETY**





## **ROOM SCENES**





#### **TECHNICAL DATA**

CODE: LC53816

NAME: Iced Pewter Shower Wall Kit 36x60x78

SIZE: 36"x60"x78" SERIES: Iced Pewter Plus

FINISH: Matte LOOK: Stone Look

CLICK SYSTEM: Lico Fast Click COMMERCIAL WARRANTY: 10 Year

EDGE: Beveled Edge

FAMILY: Waterproof Wall and Floor Covering

STYLE: Contemporary

SUITABLE FOR: Shower Indoor

TYPOLOGY: SPC TYPE OF PIECE: Kit

TYPOLOGY: Signature Plus Shower Wall

TOTAL THICKNESS: 5.0 mm

USE: Wall only

WEAR LAYER: UV Cured Lacquer



#### **PACKING**

|             |              | BOX |      |    | PALLET |      |    |
|-------------|--------------|-----|------|----|--------|------|----|
| Size        | Product type | pcs | sqft | lb | boxes  | sqft | lb |
| 36"x60"x78" |              |     |