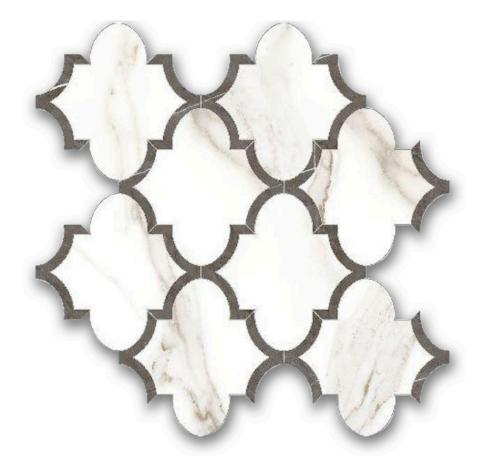

## PRODUCT POLISHED ADORATION ARABESQUE MOSAIC

Tile | 12"x12" | Porcelain

## **TECHNICAL DATA**

CODE: QUAD-AD-M3PN NAME: Polished Adoration Arabesque Mosaic SIZE: 12"x12" SERIES: Ardor FINISH: Polish LOOK: Marble Look FAMILY: Tile FROST RESISTANCE: Yes MOSAIC TYPE: Mesh-Mounted RECTIFIED: Yes STYLE: Contemporary SUITABLE FOR: Backsplash|Indoor TYPOLOGY: Porcelain TYPE OF PIECE: Mosaic USE: Floor and Wall