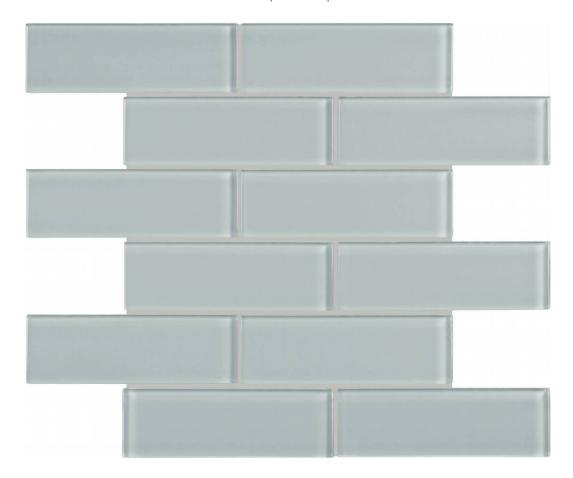

## PRODUCT CLOUD 2X6 BRICK MOSAIC

Tile | 12"x15" |

## **TECHNICAL DATA**

CODE: AC35-088

NAME: Cloud 2X6 Brick Mosaic

SIZE: 12"x15"

**SERIES**: Bliss Element

FINISH: Gloss LOOK: Glass FAMILY: Tile

MOSAIC TYPE: 2"x6" STYLE: Classic

SUITABLE FOR: Backsplash,Indoor

TYPE OF PIECE: Mosaic

USE: Wall only

**NOTES:** Number Of Rows Per Sheet = 6