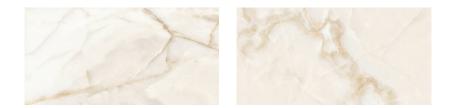

## PRODUCT INTRIGUE IVORY POLISHED 24X48

Tile | 24"x48" | Porcelain





## **GRAPHIC VARIETY**





## **TECHNICAL DATA**

CODE: QURO-IN-2P NAME: Intrigue Ivory Polished 24x48 SIZE: 24"x48" SERIES: Romance FINISH: Polish LOOK: Marble Look FAMILY: Tile FROST RESISTANCE: Yes PEI: 4 RECTIFIED: Yes STYLE: Contemporary SUITABLE FOR: Indoor TYPOLOGY: Porcelain TYPE OF PIECE: Field Tile USE: Floor and Wall



## PACKING

|         |              | BOX |      |    | PALLET |      |    |
|---------|--------------|-----|------|----|--------|------|----|
| Size    | Product type | pcs | sqft | lb | boxes  | sqft | lb |
| 24"x48" | Field Tile   | 2   | 16   |    | 32     | 512  |    |

**WARNING** The information contained in this packing list is for guidance only, the contents of the packing may vary. Please consult our sales representatives for an exact list.