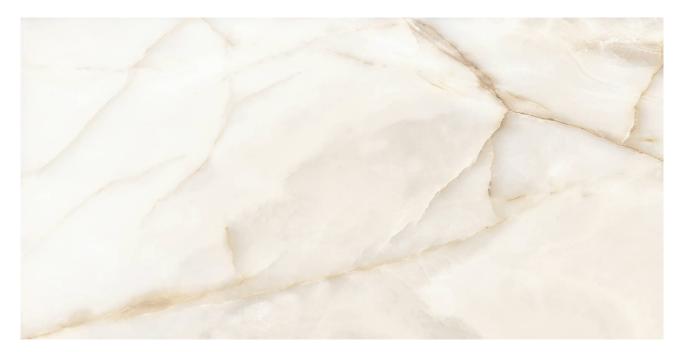

## PRODUCT INTRIGUE IVORY POLISHED 24X48

Tile | 24"x48" | Porcelain

## **TECHNICAL DATA**

CODE: QURO-IN-2P NAME: Intrigue Ivory Polished 24x48 SIZE: 24"x48" SERIES: Romance FINISH: Polish LOOK: Marble Look FAMILY: Tile FROST RESISTANCE: Yes PEI: 4 RECTIFIED: Yes STYLE: Contemporary SUITABLE FOR: Indoor TYPOLOGY: Porcelain TYPE OF PIECE: Field Tile USE: Floor and Wall