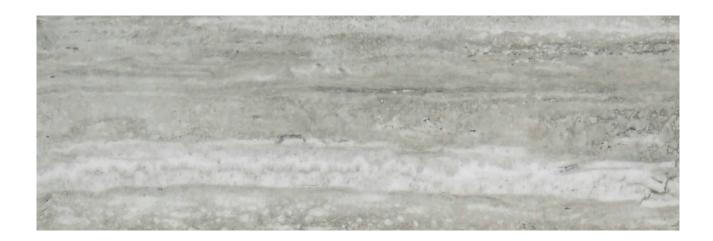

## PRODUCT TREISTE TRAVERTINI POLISHED 4X12

Tile | 4"x12" | Glazed Porcelain

## **TECHNICAL DATA**

CODE: QULX-TR-1P

NAME: Treiste Travertini Polished 4X12

SIZE: 4"x12" SERIES: Luxury FINISH: Polish LOOK: Marble Look FAMILY: Tile

FROST RESISTANCE: Yes

PEI: 4

RECTIFIED: Yes STYLE: Contemporary