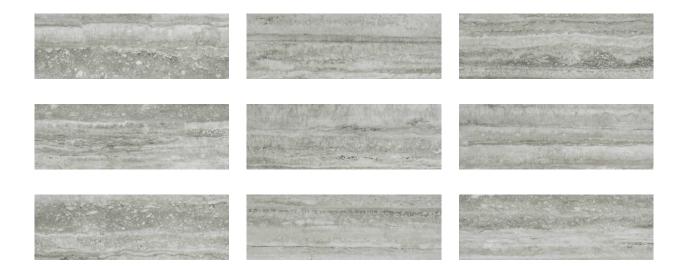

## PRODUCT TREISTE TRAVERTINI POLISHED 4X12

Tile | 4"x12" | Glazed Porcelain





## **GRAPHIC VARIETY**





## **TECHNICAL DATA**

CODE: QULX-TR-1P

NAME: Treiste Travertini Polished 4X12

SIZE: 4"x12" SERIES: Luxury FINISH: Polish LOOK: Marble Look FAMILY: Tile

FROST RESISTANCE: Yes

PEI: 4

RECTIFIED: Yes STYLE: Contemporary

SUITABLE FOR: Backsplash,Indoor,Shower

TYPOLOGY: Glazed Porcelain TYPE OF PIECE: Field Tile USE: Floor and Wall



## **PACKING**

|        |              | BOX |      |    | PALLET |       |    |
|--------|--------------|-----|------|----|--------|-------|----|
| Size   | Product type | pcs | sqft | lb | boxes  | sqft  | lb |
| 4"x12" | Field Tile   | 30  | 9.48 | ·  | 60     | 568.8 |    |

**WARNING** The information contained in this packing list is for guidance only, the contents of the packing may vary. Please consult our sales representatives for an exact lis