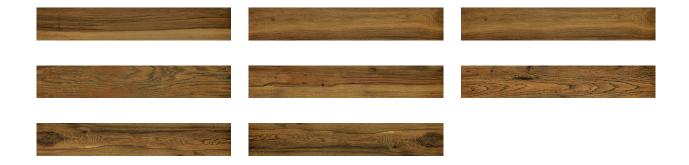

# PRODUCT RUSTIC NATURAL 6X36

Tile | 6"x36" | Porcelain





## **GRAPHIC VARIETY**





## **ROOM SCENES**







#### **TECHNICAL DATA**

CODE: QULU-RN-1

NAME: Rustic Natural 6X36

SIZE: 6"x36" SERIES: Lustre FINISH: Gloss LOOK: Wood Look FAMILY: Tile

FROST RESISTANCE: Yes

PEI: 4

STYLE: Contemporary SUITABLE FOR: Indoor TYPOLOGY: Porcelain TYPE OF PIECE: Field Tile USE: Floor and Wall

NOTES: Lustre Is A Porcelain Plank With A Hand Finished, Lacquered Wood Style. Please View The Room Scene

Images And/Or Obtain A Physical Sample To Experience The Full Beauty Of The Finish.



#### **PACKING**

|        |              | BOX |      |    | PALLET |      |    |
|--------|--------------|-----|------|----|--------|------|----|
| Size   | Product type | pcs | sqft | lb | boxes  | sqft | lb |
| 6"x36" | Field Tile   | 8   | 12   | ·  | 48     | 576  |    |

**WARNING** The i