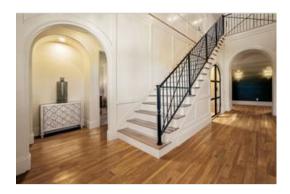

## **ROOM SCENES**

NOTES: Lustre Is A Porcelain Plank With A Hand Finished, Lacquered Wood Style. Please View The Room Scene

Images And/Or Obtain A Physical Sample To Experience The Full Beauty Of The Finish.