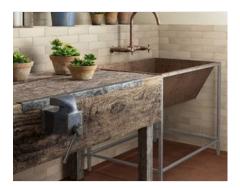

# PRODUCT 3X11 CHAKRA COTTON

Tile | 3"x11" | Porcelain





## **GRAPHIC VARIETY**













## **ROOM SCENES**









#### **TECHNICAL DATA**

CODE: QURE-CH-1

NAME: 3X11 Chakra Cotton

SIZE: 3"x11" SERIES: Relax FINISH: Matt LOOK: Subway Tile FAMILY: Tile

PEI: 3

SHADE VARIATION: V2 STYLE: Traditional

SUITABLE FOR: Backsplash,Indoor

TYPOLOGY: Porcelain TYPE OF PIECE: Field Tile USE: Floor and Wall



#### **PACKING**

| ı |        |              |     | BOX  |    |       | PALLET |    |  |
|---|--------|--------------|-----|------|----|-------|--------|----|--|
| ı | Size   | Product type | pcs | sqft | lb | boxes | sqft   | lb |  |
|   | 3"x11" | Field Tile   | 50  | 10.5 |    | 52    | 546    |    |  |

**WARNING** The information contained in this packing list is for guidance only, the contents of the packing may vary. Please consult our sales representatives for an exact list.