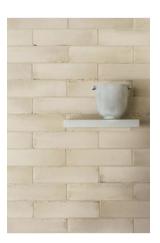

# PRODUCT 3X11 CHAKRA COTTON

Tile | 3"x11" | Porcelain





## **GRAPHIC VARIETY**













## **ROOM SCENES**









#### **TECHNICAL DATA**

CODE: QURE-CH-1

NAME: 3X11 Chakra Cotton

SIZE: 3"x11" SERIES: Relax FINISH: Matt LOOK: Subway Tile FAMILY: Tile

PEI: 3

SHADE VARIATION: V2 STYLE: Traditional

SUITABLE FOR: Backsplash,Indoor

TYPOLOGY: Porcelain TYPE OF PIECE: Field Tile USE: Floor and Wall



#### **PACKING**

| ı |        |              |     | BOX  |    |       | PALLET |    |  |
|---|--------|--------------|-----|------|----|-------|--------|----|--|
| ı | Size   | Product type | pcs | sqft | lb | boxes | sqft   | lb |  |
|   | 3"x11" | Field Tile   | 50  | 10.5 |    | 52    | 546    |    |  |

**WARNING** The information contained in this packing list is for guidance only, the contents of the packing may vary. Please consult our sales representatives for an exact list.