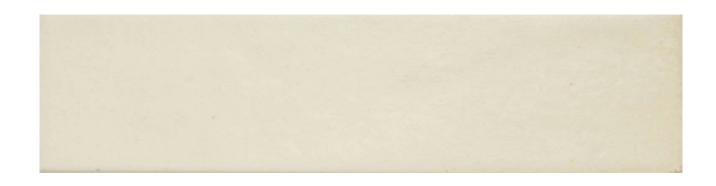

# PRODUCT 3X11 CHAKRA COTTON

Tile | 3"x11" | Porcelain

#### **TECHNICAL DATA**

CODE: QURE-CH-1

NAME: 3X11 Chakra Cotton

SIZE: 3"x11" SERIES: Relax FINISH: Matt LOOK: Subway Tile FAMILY: Tile

PEI: 3

SHADE VARIATION: V2 STYLE: Traditional

SUITABLE FOR: Backsplash,Indoor