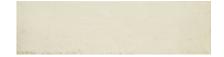

# PRODUCT 3X11 CHAKRA COTTON

Tile | 3"x11" | Porcelain





## **GRAPHIC VARIETY**













## **ROOM SCENES**









#### **TECHNICAL DATA**

CODE: QURE-CH-1

NAME: 3X11 Chakra Cotton

SIZE: 3"x11" SERIES: Relax FINISH: Matt LOOK: Subway Tile FAMILY: Tile

PEI: 3

SHADE VARIATION: V2 STYLE: Traditional

SUITABLE FOR: Backsplash,Indoor

TYPOLOGY: Porcelain TYPE OF PIECE: Field Tile USE: Floor and Wall



#### **PACKING**

| ı |        |              |     | BOX  |    |       | PALLET |    |  |
|---|--------|--------------|-----|------|----|-------|--------|----|--|
| ı | Size   | Product type | pcs | sqft | lb | boxes | sqft   | lb |  |
|   | 3"x11" | Field Tile   | 50  | 10.5 |    | 52    | 546    |    |  |

**WARNING** The information contained in this packing list is for guidance only, the contents of the packing may vary. Please consult our sales representatives for a