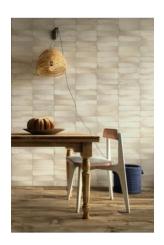

# PRODUCT 3X11 CHAKRA COTTON

Tile | 3"x11" | Porcelain





## **GRAPHIC VARIETY**













## **ROOM SCENES**









#### **TECHNICAL DATA**

CODE: QURE-CH-1

NAME: 3X11 Chakra Cotton

SIZE: 3"x11" SERIES: Relax FINISH: Matt LOOK: Subway Tile FAMILY: Tile

PEI: 3

SHADE VARIATION: V2 STYLE: Traditional

SUITABLE FOR: Backsplash,Indoor

TYPOLOGY: Porcelain TYPE OF PIECE: Field Tile USE: Floor and Wall



#### **PACKING**

| ı |        |              |     | BOX  |    |       | PALLET |    |  |
|---|--------|--------------|-----|------|----|-------|--------|----|--|
| ı | Size   | Product type | pcs | sqft | lb | boxes | sqft   | lb |  |
|   | 3"x11" | Field Tile   | 50  | 10.5 |    | 52    | 546    |    |  |

**WARNING** The information contained in this packing list is for guidance only, the contents of the packing may vary. Please consult our sales representatives for an exact list.