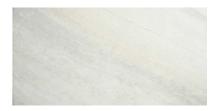

# PRODUCT 12X24 ICE

Tile | 12"x24" | Porcelain





## **GRAPHIC VARIETY**











## **ROOM SCENES**







#### **TECHNICAL DATA**

CODE: AC69-190 NAME: 12X24 Ice SIZE: 12"x24" SERIES: Evolution FINISH: Matt LOOK: Marble Look FAMILY: Tile

FROST RESISTANCE: Yes

**PEI**: 4

STYLE: Contemporary TYPOLOGY: Porcelain TYPE OF PIECE: Field Tile USE: Floor and Wall



#### **PACKING**

|         |              | BOX |      |    | PALLET |      |    |
|---------|--------------|-----|------|----|--------|------|----|
| Size    | Product type | pcs | sqft | lb | boxes  | sqft | lb |
| 12"x24" | Field Tile   | 8   | 16   |    | 32     | 512  |    |

**WARNING** The information contained in this packing list is for guidance only, the contents of the packing may vary. Please consult our sales representatives for an exact list.