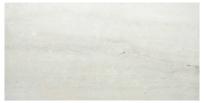

# PRODUCT 12X24 ICE

Tile | 12"x24" | Porcelain





## **GRAPHIC VARIETY**











## **ROOM SCENES**







#### **TECHNICAL DATA**

CODE: AC69-190 NAME: 12X24 Ice SIZE: 12"x24" SERIES: Evolution FINISH: Matt LOOK: Marble Look FAMILY: Tile

FROST RESISTANCE: Yes

**PEI**: 4

STYLE: Contemporary TYPOLOGY: Porcelain TYPE OF PIECE: Field Tile USE: Floor and Wall



#### **PACKING**

|         |              | BOX |      |    | PALLET |      |    |
|---------|--------------|-----|------|----|--------|------|----|
| Size    | Product type | pcs | sqft | lb | boxes  | sqft | lb |
| 12"x24" | Field Tile   | 8   | 16   |    | 32     | 512  |    |

**WARNING** The information contained in this packing list is for guidance only, the contents of the packing may vary. Please consult our sales representatives for an exact list.