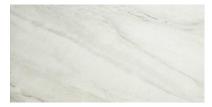

# PRODUCT 12X24 ICE

Tile | 12"x24" | Porcelain





## **GRAPHIC VARIETY**











## **ROOM SCENES**







#### **TECHNICAL DATA**

CODE: AC69-190 NAME: 12X24 Ice SIZE: 12"x24" SERIES: Evolution FINISH: Matt LOOK: Marble Look FAMILY: Tile

FROST RESISTANCE: Yes

**PEI**: 4

STYLE: Contemporary TYPOLOGY: Porcelain TYPE OF PIECE: Field Tile USE: Floor and Wall



#### **PACKING**

|         |              | BOX |      |    | PALLET |      |    |
|---------|--------------|-----|------|----|--------|------|----|
| Size    | Product type | pcs | sqft | lb | boxes  | sqft | lb |
| 12"x24" | Field Tile   | 8   | 16   |    | 32     | 512  |    |

**WARNING** The information contained in this packing list is for guidance only, the contents of the packing may vary. Please consult our sales representatives for an exact list.