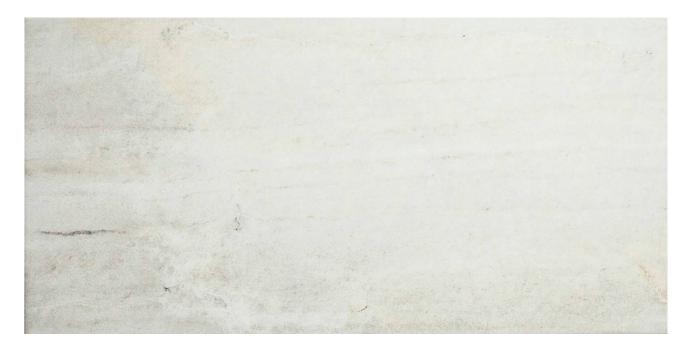

# PRODUCT 12X24 ICE

Tile | 12"x24" | Porcelain

#### **TECHNICAL DATA**

CODE: AC69-190 NAME: 12X24 Ice SIZE: 12"x24" SERIES: Evolution FINISH: Matt LOOK: Marble Look FAMILY: Tile

FROST RESISTANCE: Yes

**PEI**: 4

STYLE: Contemporary TYPOLOGY: Porcelain TYPE OF PIECE: Field Tile USE: Floor and Wall