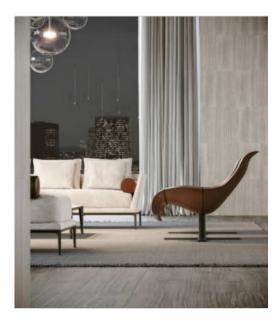

# PRODUCT 12X24 ICE

Tile | 12"x24" | Porcelain





## **GRAPHIC VARIETY**











## **ROOM SCENES**







#### **TECHNICAL DATA**

CODE: AC69-190 NAME: 12X24 Ice SIZE: 12"x24" SERIES: Evolution FINISH: Matt LOOK: Marble Look FAMILY: Tile

FROST RESISTANCE: Yes

**PEI**: 4

STYLE: Contemporary TYPOLOGY: Porcelain TYPE OF PIECE: Field Tile USE: Floor and Wall



#### **PACKING**

|         |              | BOX |      |    | PALLET |      |    |
|---------|--------------|-----|------|----|--------|------|----|
| Size    | Product type | pcs | sqft | lb | boxes  | sqft | lb |
| 12"x24" | Field Tile   | 8   | 16   |    | 32     | 512  |    |

**WARNING** The information contained in this packing list is for guidance only, the contents of the packing may vary. Please consult our sales representatives for an exact list.