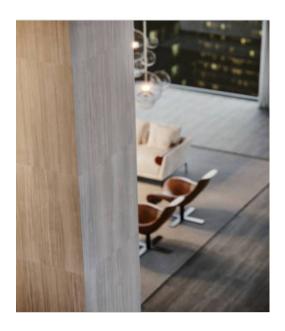

# PRODUCT 12X24 ICE

Tile | 12"x24" | Porcelain





## **GRAPHIC VARIETY**











## **ROOM SCENES**







#### **TECHNICAL DATA**

CODE: AC69-190 NAME: 12X24 Ice SIZE: 12"x24" SERIES: Evolution FINISH: Matt LOOK: Marble Look FAMILY: Tile

FROST RESISTANCE: Yes

**PEI**: 4

STYLE: Contemporary TYPOLOGY: Porcelain TYPE OF PIECE: Field Tile USE: Floor and Wall



#### **PACKING**

|         |              | BOX |      |    | PALLET |      |    |
|---------|--------------|-----|------|----|--------|------|----|
| Size    | Product type | pcs | sqft | lb | boxes  | sqft | lb |
| 12"x24" | Field Tile   | 8   | 16   |    | 32     | 512  |    |

**WARNING** The information contained in this packing list is for guidance only, the contents of the packing may vary. Please consult our sales representatives for an exact list.