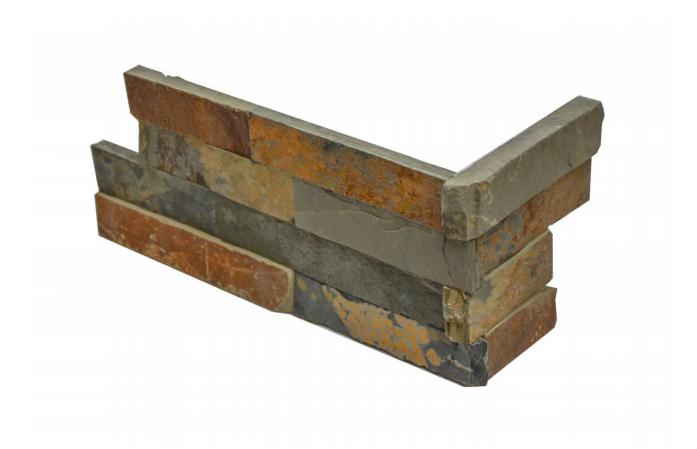

## PRODUCT SIERRA 6X18 ASSEMBLED CORNER

Tile | 6"x18" | Natural Stone

## **TECHNICAL DATA**

CODE: AC76-368

NAME: Sierra 6X18 Assembled Corner

SIZE: 6"x18"

SERIES: Ledgerstone FINISH: Natural LOOK: Stone Look FAMILY: Tile STYLE: Traditional

SUITABLE FOR: Backsplash|Indoor

TYPOLOGY: Natural Stone TYPE OF PIECE: Trim USE: Wall only