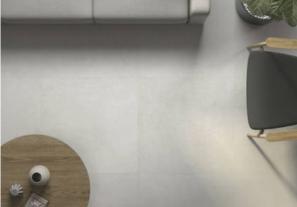

# PRODUCT ASHLAND 36X36 WHITE

Tile | 36"x36" | Porcelain





## **GRAPHIC VARIETY**









## **DETAILS**







## **ROOM SCENES**







#### **TECHNICAL DATA**

CODE: QUAS-WH-6

NAME: Ashland 36X36 White

SIZE: 36"x36" SERIES: Ashland FINISH: Matt LOOK: Concrete FAMILY: Tile

FROST RESISTANCE: Yes

PEI: 4

RECTIFIED: Yes SHADE VARIATION: V2 STYLE: Contemporary

SUITABLE FOR: Indoor|Shower|Outdoor

TYPOLOGY: Porcelain
TYPE OF PIECE: Field Tile
USE: Floor and Wall

NOTES: THIS PRODUCT IS SPECIAL ORDER AND NON CANCELLABLE OR RETURNABLE



#### **PACKING**

|         |              | BOX |       |    | PALLET |       |    |
|---------|--------------|-----|-------|----|--------|-------|----|
| Size    | Product type | pcs | sqft  | lb | boxes  | sqft  | lb |
| 36"x36" | Field Tile   | 2   | 17.44 |    | 30     | 523.2 |    |

**WARNING** The information contained in this packing list is for guidanc