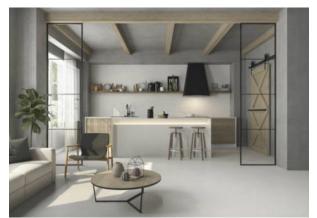

# PRODUCT ASHLAND 36X36 WHITE

Tile | 36"x36" | Porcelain





## **GRAPHIC VARIETY**









## **DETAILS**







## **ROOM SCENES**







#### **TECHNICAL DATA**

CODE: QUAS-WH-6

NAME: Ashland 36X36 White

SIZE: 36"x36" SERIES: Ashland FINISH: Matt LOOK: Concrete FAMILY: Tile

FROST RESISTANCE: Yes

PEI: 4

RECTIFIED: Yes SHADE VARIATION: V2 STYLE: Contemporary

SUITABLE FOR: Indoor|Shower|Outdoor

TYPOLOGY: Porcelain
TYPE OF PIECE: Field Tile
USE: Floor and Wall

NOTES: THIS PRODUCT IS SPECIAL ORDER AND NON CANCELLABLE OR RETURNABLE



#### **PACKING**

|         |              | BOX |       |    | PALLET |       |    |
|---------|--------------|-----|-------|----|--------|-------|----|
| Size    | Product type | pcs | sqft  | lb | boxes  | sqft  | lb |
| 36"x36" | Field Tile   | 2   | 17.44 |    | 30     | 523.2 |    |

**WARNING** The information contained in this packing list is for guida