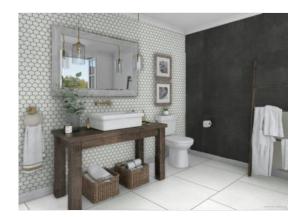

# PRODUCT ASHLAND 36X36 WHITE

Tile | 36"x36" | Porcelain





## **GRAPHIC VARIETY**









## **DETAILS**







## **ROOM SCENES**







#### **TECHNICAL DATA**

CODE: QUAS-WH-6

NAME: Ashland 36X36 White

SIZE: 36"x36" SERIES: Ashland FINISH: Matt LOOK: Concrete FAMILY: Tile

FROST RESISTANCE: Yes

PEI: 4

RECTIFIED: Yes SHADE VARIATION: V2 STYLE: Contemporary

SUITABLE FOR: Indoor|Shower|Outdoor

TYPOLOGY: Porcelain
TYPE OF PIECE: Field Tile
USE: Floor and Wall

NOTES: THIS PRODUCT IS SPECIAL ORDER AND NON CANCELLABLE OR RETURNABLE



#### **PACKING**

|         |              | BOX |       |    | PALLET |       |    |
|---------|--------------|-----|-------|----|--------|-------|----|
| Size    | Product type | pcs | sqft  | lb | boxes  | sqft  | lb |
| 36"x36" | Field Tile   | 2   | 17.44 |    | 30     | 523.2 |    |

**WARNING** The information contained in this packing list is for guidance only, the contents of th