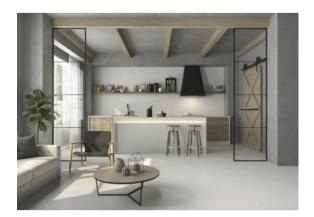

# PRODUCT ASHLAND 36X36 WHITE

Tile | 36"x36" | Porcelain





## **GRAPHIC VARIETY**









## **DETAILS**







## **ROOM SCENES**







#### **TECHNICAL DATA**

CODE: QUAS-WH-6

NAME: Ashland 36X36 White

SIZE: 36"x36" SERIES: Ashland FINISH: Matt LOOK: Concrete FAMILY: Tile

FROST RESISTANCE: Yes

PEI: 4

RECTIFIED: Yes SHADE VARIATION: V2 STYLE: Contemporary

SUITABLE FOR: Indoor|Shower|Outdoor

TYPOLOGY: Porcelain
TYPE OF PIECE: Field Tile
USE: Floor and Wall

NOTES: THIS PRODUCT IS SPECIAL ORDER AND NON CANCELLABLE OR RETURNABLE



#### **PACKING**

|         |              | BOX |       |    | PALLET |       |    |
|---------|--------------|-----|-------|----|--------|-------|----|
| Size    | Product type | pcs | sqft  | lb | boxes  | sqft  | lb |
| 36"x36" | Field Tile   | 2   | 17.44 |    | 30     | 523.2 |    |

**WARNING** The information contained in this packing list is for guidance only, the contents of