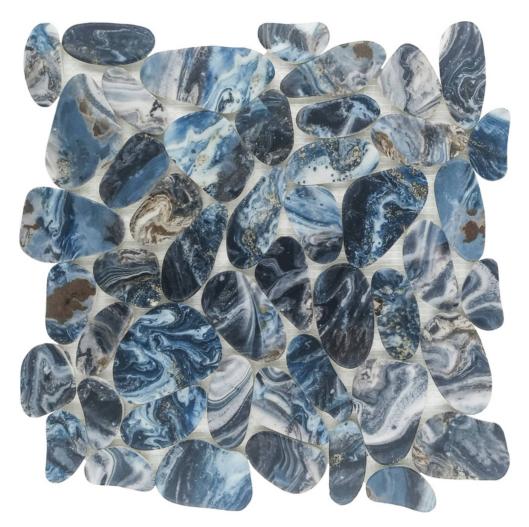

## PRODUCT RECONSTITUTED STONE PEBBLE GREY BLUE MIX MATTE MOSAIC

Tile | 12"x12" | Natural Stone

## **TECHNICAL DATA**

CODE: RVCHAWG098 NAME: Reconstituted Stone Pebble Grey Blue Mix Matte Mosaic SIZE: 12"x12" SERIES: Chelsea Collection FINISH: Matt LOOK: Multi-Look Mosaics FAMILY: Tile SUITABLE FOR: Backsplash,Indoor,Shower TYPOLOGY: Natural Stone TYPE OF PIECE: Mosaic USE: Floor and Wall