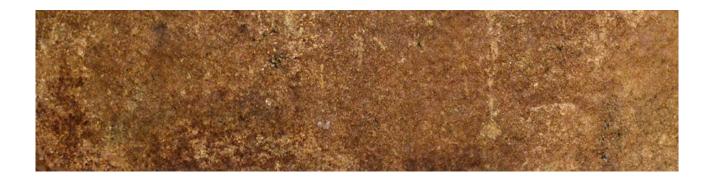

## PRODUCT 3X12 ROSSO BULLNOSE

Tile | 3"x12" | Porcelain

## **TECHNICAL DATA**

CODE: HHRB830108 NAME: 3X12 Rosso Bullnose

SIZE: 3"x12" SERIES: Ibrik FINISH: Gloss LOOK: Terracotta FAMILY: Tile

FROST RESISTANCE: Yes STYLE: Traditional

SUITABLE FOR: Backsplash,Indoor,Shower