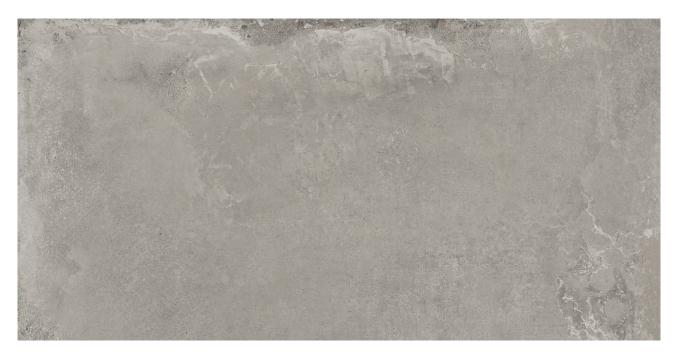

## PRODUCT WILLIAMSBURG TAUPE 24X48

Tile | 24"x48" | Porcelain

## **TECHNICAL DATA**

CODE: QUBR-WI-2 NAME: Williamsburg Taupe 24x48 SIZE: 24"x48" SERIES: Bridges FINISH: Matt LOOK: Concrete FAMILY: Tile FROST RESISTANCE: Yes **PEI:** 4 **RECTIFIED:** Yes SHADE VARIATION: V1 STYLE: Contemporary SUITABLE FOR: Indoor **TYPOLOGY:** Porcelain TYPE OF PIECE: Field Tile USE: Floor and Wall