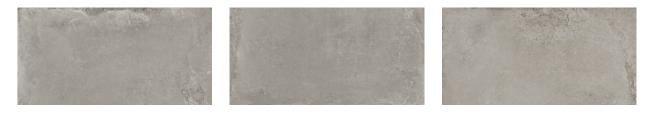

## PRODUCT WILLIAMSBURG TAUPE 24X48

Tile | 24"x48" | Porcelain





## **GRAPHIC VARIETY**







## **TECHNICAL DATA**

CODE: QUBR-WI-2 NAME: Williamsburg Taupe 24x48 SIZE: 24"x48" SERIES: Bridges FINISH: Matt LOOK: Concrete FAMILY: Tile FROST RESISTANCE: Yes **PEI:** 4 **RECTIFIED:** Yes SHADE VARIATION: V1 STYLE: Contemporary SUITABLE FOR: Indoor **TYPOLOGY:** Porcelain TYPE OF PIECE: Field Tile USE: Floor and Wall



## PACKING

|         |              | BOX |      |    | PALLET |      |    |
|---------|--------------|-----|------|----|--------|------|----|
| Size    | Product type | pcs | sqft | lb | boxes  | sqft | lb |
| 24"x48" | Field Tile   | 2   | 15.5 |    | 32     | 496  |    |

**WARNING** The information contained in this packing list is for guidance only, the contents of the packing may vary. Please consult our sales representatives for an exact list.