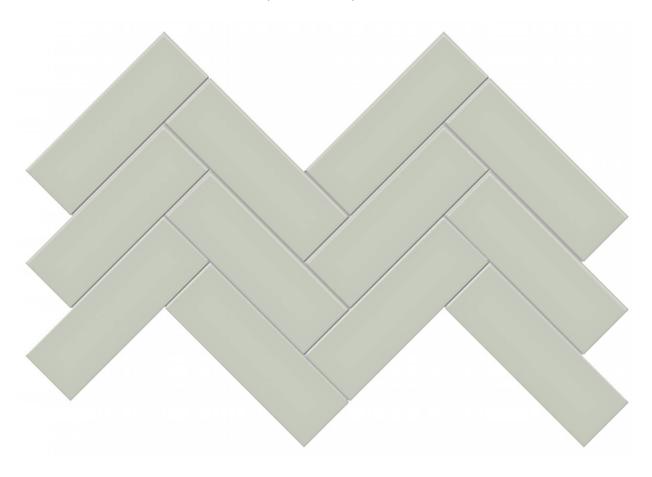

## PRODUCT 2X6 SOFT SAGE GLOSSY HERRINGBONE MOSAIC

Tile | 8.23"x15.83" | Porcelain

## **TECHNICAL DATA**

CODE: QUTR-SO-M13G

NAME: 2x6 Soft Sage Glossy Herringbone Mosaic

SIZE: 8.23"x15.83" SERIES: Traditions FINISH: Gloss LOOK: Mono-color FAMILY: Tile

FROST RESISTANCE: Yes MOSAIC TYPE: 2"x6"

STYLE: Classic

SUITABLE FOR: Backsplash,Indoor

TYPOLOGY: Porcelain TYPE OF PIECE: Mosaic USE: Floor and Wall