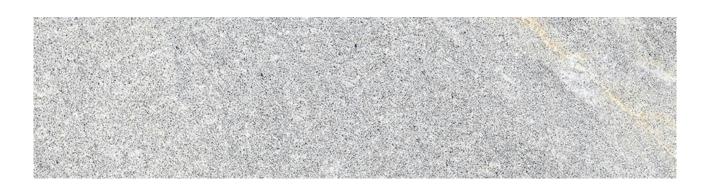

## PRODUCT CAPRI LIGHT GREY 3X12 SB

Tile | 3"x12" | Porcelain

## **TECHNICAL DATA**

CODE: QUCJ-LI-SB NAME: Capri Light Grey 3X12 SB SIZE: 3"x12" SERIES: Capri FINISH: Natural LOOK: Stone Look FAMILY: Tile FROST RESISTANCE: Yes **PEI:** 4 **RECTIFIED:** Yes SHADE VARIATION: V4 STYLE: Contemporary SUITABLE FOR: Indoor, Outdoor TYPOLOGY: Porcelain THICKNESS: 7 mm TYPE OF PIECE: Bullnose USE: Floor and Wall